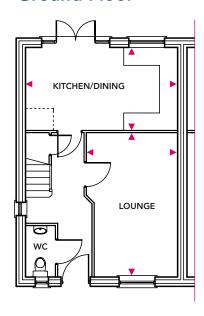

### **Ground Floor**

#### Kitchen/Dining

5.24m x 2.86m

#### Living

5.10m x 3.14m

## **Ground Floor**