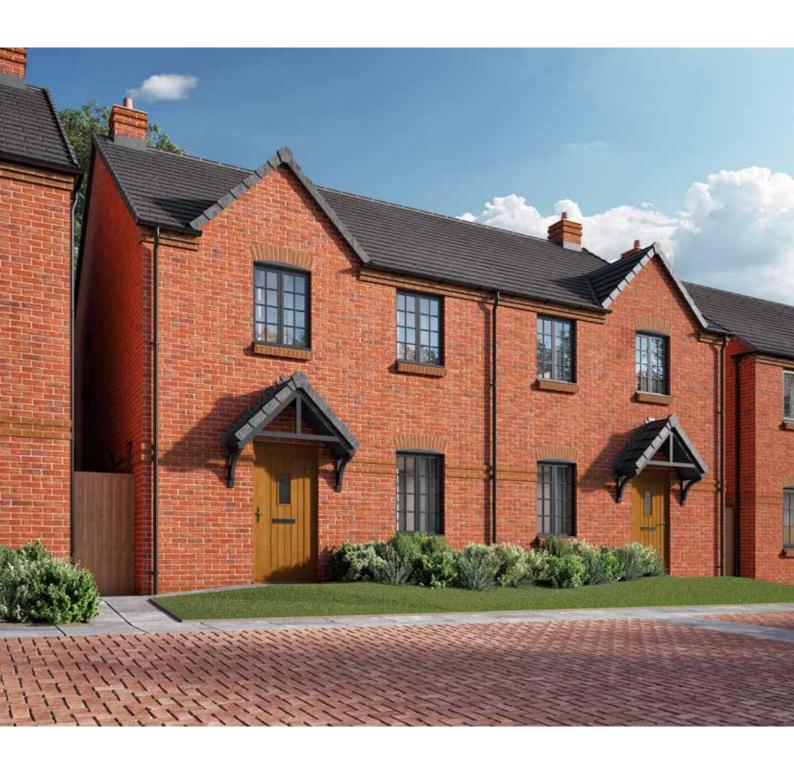

# Westwood

Coppice Court, Snedshill

This three bedroom home features a spacious hallway which opens up to a large living room and a handy downstairs w/c. The kitchen/diner is open plan with French doors to the rear garden, this home is deal for modern living.

The kitchen comes equipped with a quality Bosch oven, gas hob and extractor, with space for a washing machine, dishwasher and larder style fridge/freezer.

The master bedroom benefits from an ensuite in addition to two further bedrooms and a family bathroom.

The lounge and bedrooms are carpeted in neutral tones, with wood effect ceramic tiles to the hall, kitchen/diner, and cloak room. The family bathroom and ensuite come complete with oak effect vinyl.

Plots 4, 5, 11, 12, 30, 35, 36 Total Area = 86m<sup>2</sup>