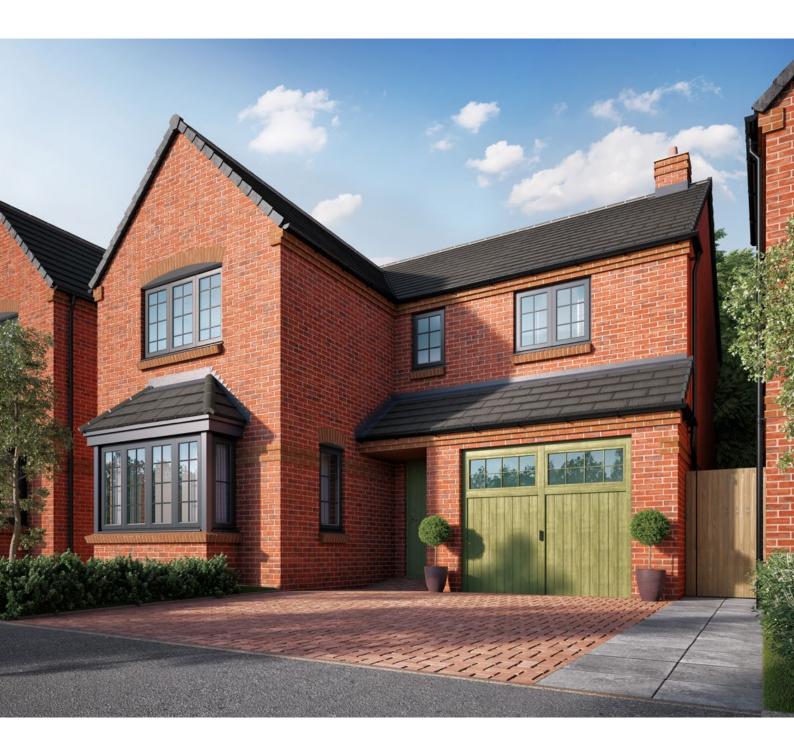

# Hayward

Coppice Court, Snedshill

The Hayward is a fabulous four bedroom detached home with an integral garage.

The ground floor of the property benefits from a spacious family living room, a large open plan kitchen/diner, with French doors onto the garden, a utility room and a downstairs w/c.

The kitchen comes equipped with a quality Bosch oven, gas hob and extractor, with space for a washing machine, dishwasher and larder style fridge/freezer.

The first floor features a family bathroom, and four bedrooms - the master bedroom having an ensuite.

The lounge and bedrooms are carpeted in neutral tones, with wood effect ceramic tiles to the hall, kitchen/diner, and cloak room. The family bathroom and ensuite come complete with oak effect vinyl.