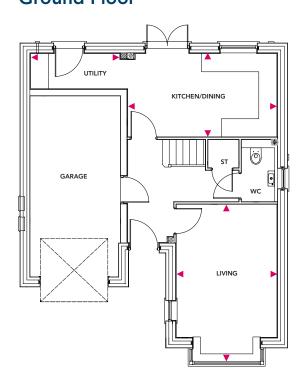

# Plots 1, 24-26 all with garage

Total Area =  $109m^2$ 

#### **Ground Floor**

Kitchen/Dining Utility

4.95m x 2.79m 2.97m x 1.15m

Living

4.96m x 3.33m

## **Ground Floor**