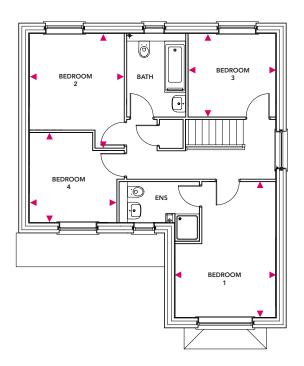

## **First Floor**

Bedroom 1 Bedroom 3 4.49m x 3.33m 2.89m x 2.76m

Bedroom 2 Bedroom 4

3.79m x 3.14m 2.89m x 2.37m

#### First Floor

www.nuplace.co.uk