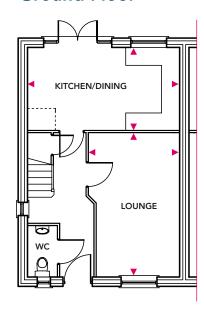

## **Ground Floor**

#### Kitchen/Dining

5.24m x 2.86m

#### Living

5.10m x 3.14m