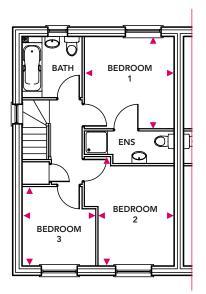

# First Floor

#### **Bedroom 1**

3.33m x 3.09m

#### Bedroom 2

3.45m x 2.75m

#### Bedroom 3

2.96m x 2.40m

# First Floor

www.nuplace.co.uk