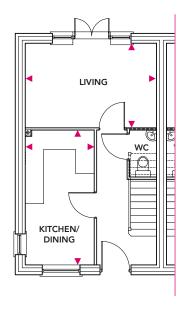

# **Ground Floor**

#### Kitchen/Dining

4.45m x 2.25m

#### Living

4.29m x 2.72m

## **Ground Floor**