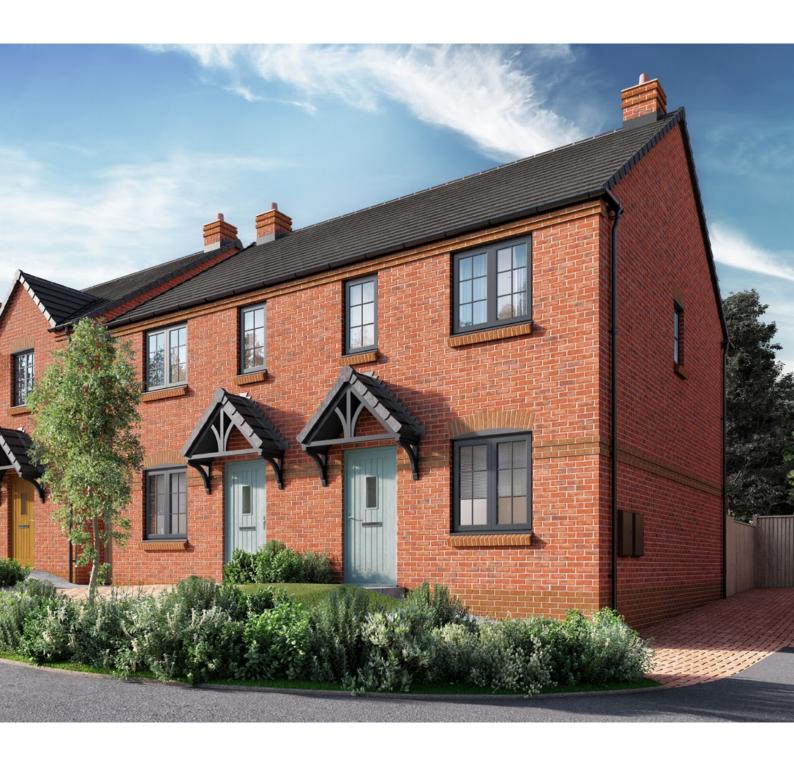

# Weston Coppice Court, Snedshill

www.nuplace.co.uk

Weston

Coppice Court, Snedshill

The welcoming hallway of the Weston opens onto a light and airy kitchen/diner which provides a great space to spend time and entertain.

The kitchen comes equipped with a quality Bosch oven, gas hob and extractor, with space for a washing machine, dishwasher and larder style fridge/freezer.

The hallway leads to a downstairs cloak room and beyond to a spacious lounge with French windows opening onto the garden.

Upstairs are two spacious double bedrooms and a stylish family bathroom. The lounge and bedrooms are carpeted in neutral tones, with wood effect ceramic tiles to the hall, kitchen/diner, and cloak room. The family bathroom and ensuite come complete with oak effect vinyl.