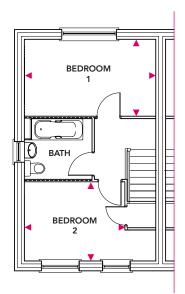

## First Floor

#### **Bedroom 1**

4.29m x 2.51m

#### Bedroom 2

3.28m x 2.59m

## First Floor

www.nuplace.co.uk