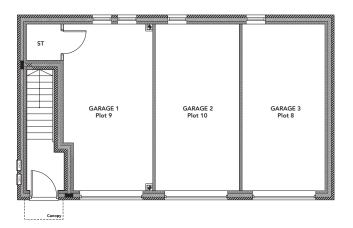

# 



## Lynton Pool View, Randlay

Plot 9\* Total Area = 61.7m<sup>2</sup> \*with garage

#### **First Floor**

Kitchen 2.5m x 2.45m

Living/Dining 5.94m x 3.45m

Bedroom 1 3.51m x 3.26m

Bedroom 2 3.51m x 2.58m

### **Ground Floor**



#### **First Floor**



## www.nuplace.co.uk

Dimensions stated are approximate measurements only and should not be used as a basis for furnishings, furniture or appliance spaces etc. Dimensions for such purposes must be verified against actual site measurements. Please note the handing of plots may vary from the floor plans shown. Please check individual plot details with the Nuplace team.