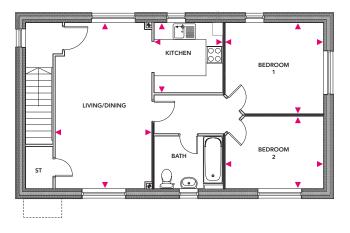

#### **First Floor**

Kitchen 2.5m x 2.45m

Living/Dining 5.94m x 3.45m

Bedroom 1 3.51m x 3.26m

Bedroom 2 3.51m x 2.58m

#### **First Floor**