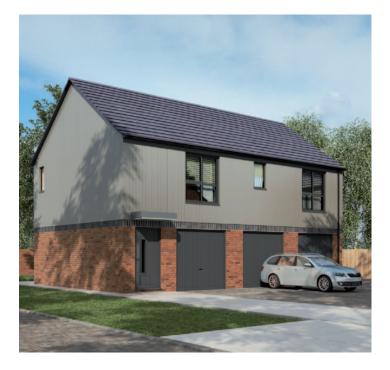

## Lynton Pool View, Randlay

Plot 9\* Total Area = 61.7m<sup>2</sup> \*with garage