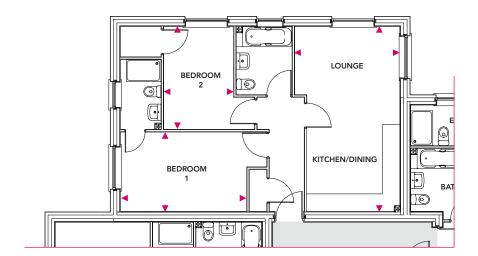

# Alton B

Springfields, Newport

Total Area = 63.5m<sup>2</sup>

### Kitchen/Dining/Lounge

6.37m x 3.62m

#### **Bedroom 1**

4.35m x 2.73m

#### Bedroom 2

3.45m x 2.40m