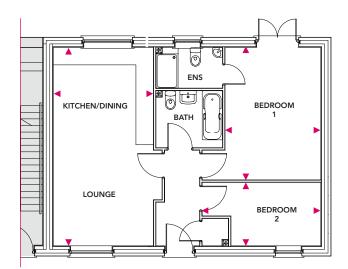

### Alton A

Springfields, Newport

Total Area =  $63.5m^2$ 

6.64m x 3.44m

#### **Bedroom 1**

3.26m x 3.40m

#### Bedroom 2

3.44m x 2.44m