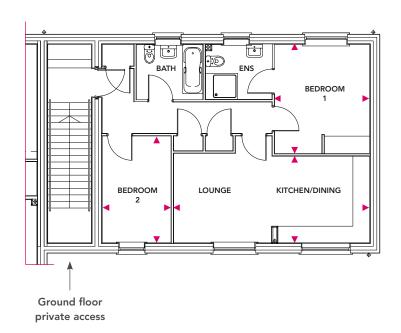

# Alton B

Springfields, Newport

Total Area = 63.5m<sup>2</sup>

### Kitchen/Dining/Lounge

6.37m x 3.62m

#### **Bedroom 1**

4.35m x 2.73m

#### Bedroom 2

3.45m x 2.40m