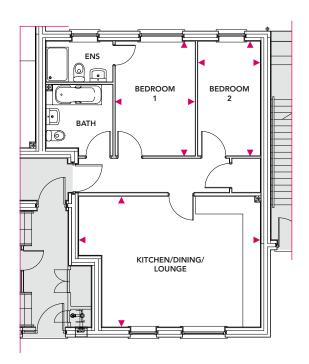

# Alton C

Springfields, Newport

Total Area =  $63.5m^2$ 

6.25m x 4.49m

#### **Bedroom 1**

3.94m x 2.75m

#### Bedroom 2

3.94m x 2.15m