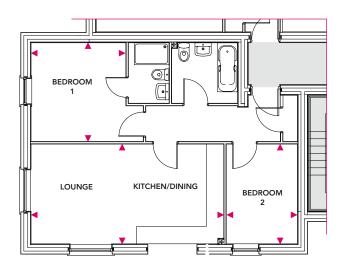

### Alton A

Springfields, Newport

Total Area =  $63.5m^2$ 

6.64m x 3.44m

#### **Bedroom 1**

3.26m x 3.40m

#### Bedroom 2

3.44m x 2.44m