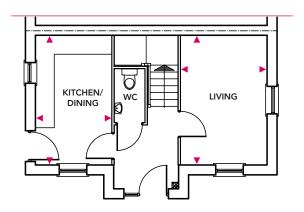

# **Ground Floor**

### Kitchen/Dining

4.45m x 2.25m

### Living

4.29m x 2.72m