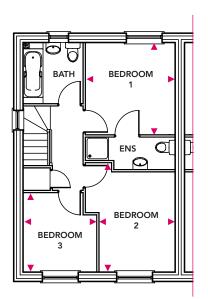

# Kedington

Plots 7, 14, 15, 19

Total Area =  $69m^2$ 

# First Floor

### Bedroom 1

4.23m x 2.83m

### Bedroom 2

4.23m x 2.49m