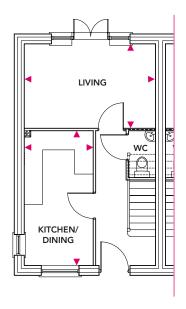

# **Ground Floor**

### Kitchen/Dining

4.45m x 2.25m

### Living

4.29m x 2.72m