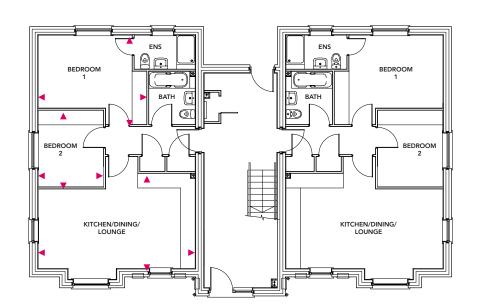

# Kedington

Plots 7, 14, 15, 19

Total Area =  $69m^2$ 

# **Ground Floor**

### Kitchen/Dining

4.23m x 2.49m

### Living

4.23m x 2.83m

# First Floor

### Bedroom 1

4.23m x 2.83m

### Bedroom 2

4.23m x 2.49m