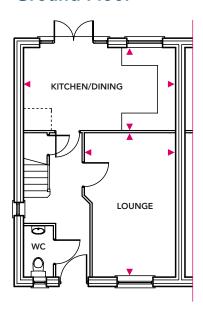

# Kedington

Plots 7, 14, 15, 19

Total Area =  $69m^2$ 

# **Ground Floor**

### Kitchen/Dining

4.23m x 2.49m

### Living

4.23m x 2.83m

# First Floor

### Bedroom 1

4.23m x 2.83m

### Bedroom 2

4.23m x 2.49m