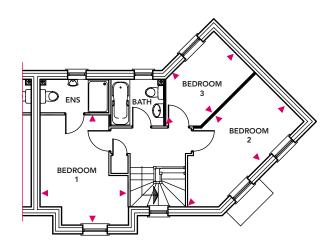

# Westwood

Blossom Walk, Hadley

Plots 18, 20\*, 21\*, 23

\*with garage, see site plan for details

Total Area =  $85.9m^2$ 

# **Ground Floor**

### Kitchen/Dining

5.24m x 2.86m

### Living

5.10m x 3.14m

# **First Floor**

### **Bedroom 1**

3.33m x 3.09m

### Bedroom 2

3.45m x 2.75m

### **Bedroom 3**

2.96m x 2.40m