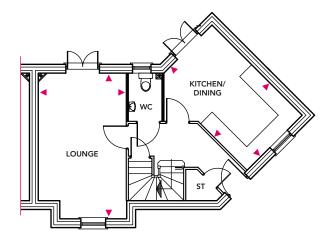

# Westwood

Blossom Walk, Hadley

Plots 18, 20\*, 21\*, 23

\*with garage, see site plan for details

Total Area =  $85.9m^2$ 

# **Ground Floor**

### Kitchen/Dining

5.24m x 2.86m

### Living

5.10m x 3.14m