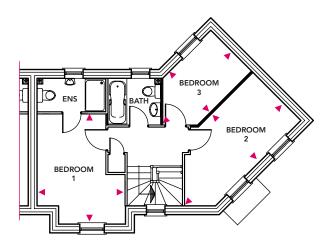

#### **First Floor**

#### **First Floor**

Bedroom 1 4.05m x 3.23m

Bedroom 2 5.25m x 2.48m

Bedroom 3 3.71m x 2.10 m