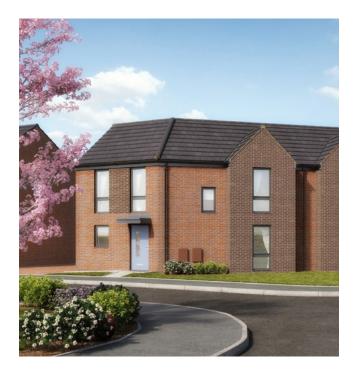

## Leeswood Blossom Walk, Hadley

Plots 24, 25 Total Area = 89.9m<sup>2</sup>

### www.nuplace.co.uk

Dimensions stated are approximate measurements only and should not be used as a basis for furnishings, furniture or appliance spaces etc. Dimensions for such purposes must be verified against actual site measurements. Please note the handing of plots may vary from the floor plans shown. Please check individual plot details with the Nuplace team. CGI images are for illustrative purposes only. Materials and finishes may vary from the images displayed.