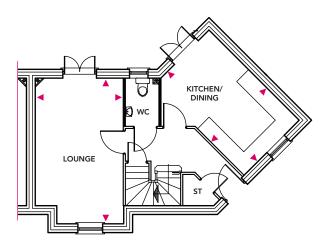

#### **Ground Floor**

#### **Ground Floor**

Kitchen/Dining 4.68m x 3.75m

Living 5.34m x 3.23m