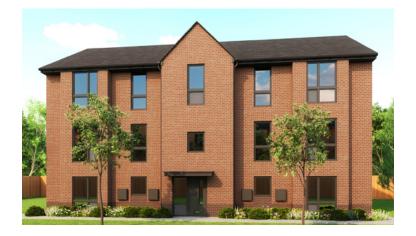

## **Beeston** Blossom Walk, Hadley

Plots 1-6 Total Area = 63.5m<sup>2</sup>

Kitchen/Dining/Lounge 6.53m x 3.92m

Bedroom 1 4.47m x 3.66m

Bedroom 2 3.15m x 2.69m

## www.nuplace.co.uk

Dimensions stated are approximate measurements only and should not be used as a basis for furnishings, furniture or appliance spaces etc. Dimensions for such purposes must be verified against actual site measurements. Please note the handing of plots may vary from the floor plans shown. Please check individual plot details with the Nuplace team. CGI images are for illustrative purposes only. Materials and finishes may vary from the images displayed.