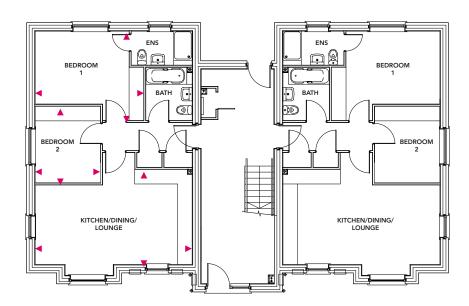

## **Beeston** Blossom Walk, Hadley

Plots 1-6 Total Area = 63.5m<sup>2</sup>

Kitchen/Dining/Lounge 6.53m x 3.92m

Bedroom 1 4.47m x 3.66m

Bedroom 2 3.15m x 2.69m

## www.nuplace.co.uk

Dimensions stated are approximate measurements only and should not be used as a basis for furnishings, furniture or appliance spaces etc. Dimensions for such purposes must be verified against actual site measurements. Please note the handing of plots may vary from the floor plans shown. Please check individual plot details with the Nuplace team. CGI images are for illustrative purposes only. Materials and finishes may vary from the images displayed.