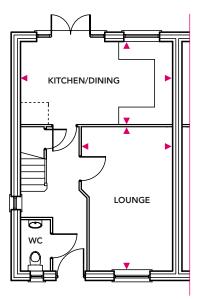

#### **Ground Floor**

#### **Ground Floor**

Kitchen/Dining 5.24m x 2.86m

Living 5.10m x 3.14m