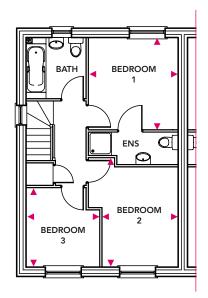

#### **First Floor**

#### **First Floor**

Bedroom 1 3.33m x 3.09m Bedroom 2 3.45m x 2.75m

Bedroom 3 2.96m x 2.40m