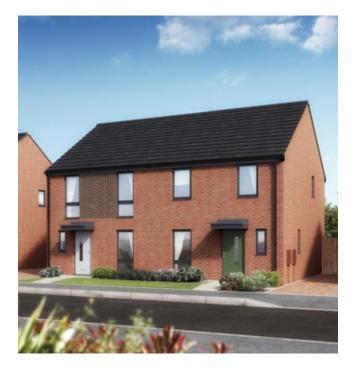

## Westwood Miners' Walk, Madeley

#### Plots 1, 2\*, 3\*, 4\*, 7, 8, 12\*, 21\*, 22\*, 23\*, 36\*, 42\*, 43\*, 44\*, 49\*, 50\*, 51\* \*with garage, see site plan for details Total Area = 85.9m<sup>2</sup>