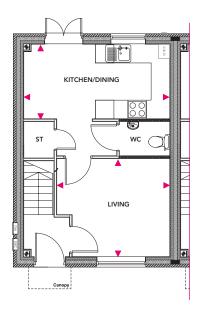

### **Ground Floor**

Kenton Woodland Walk, Madeley

#### **Ground Floor**

Kitchen/Dining 4.7m x 2.4m

Living 3.64m x 3.15m