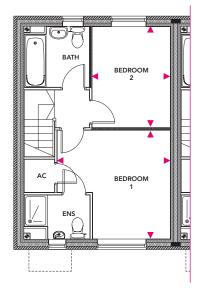

# **First Floor**

Bedroom 1 3.64m x 3.5m

Bedroom 2 3.25m x 2.52m

### **First Floor**