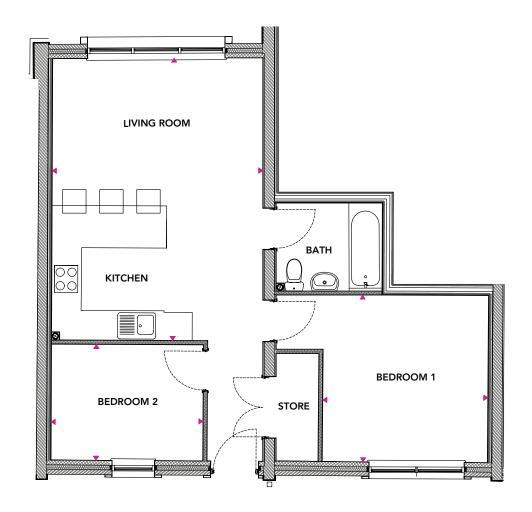

# 2 bedroom apartment

Total area =  $82m^2$ 

### Kitchen/Living

6.6m x 5.5m

#### **Bedroom 1**

5.6m x 2.9m

### Bedroom 2

3.3m x 3.1m

Limes Walk, Oakengates