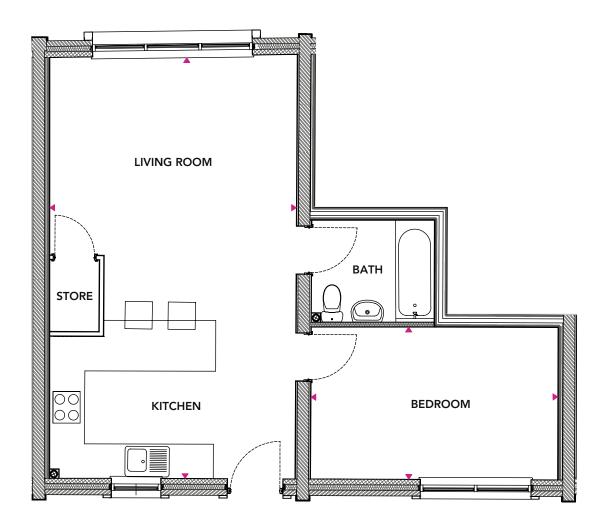

# 1 bedroom apartment

Total area =  $54m^2$ 

### Kitchen/Living

7.7m x 4.5m

#### **Bedroom 1**

4.5m x 2.8m

Limes Walk, Oakengates