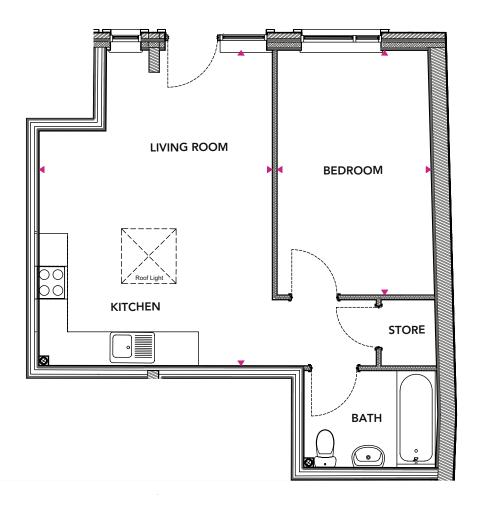

# 1 bedroom apartment

Total area =  $43m^2$ 

### Kitchen/Living

5.1m x 4.4m

#### **Bedroom 1**

4.7m x 3.2m

Limes Walk, Oakengates