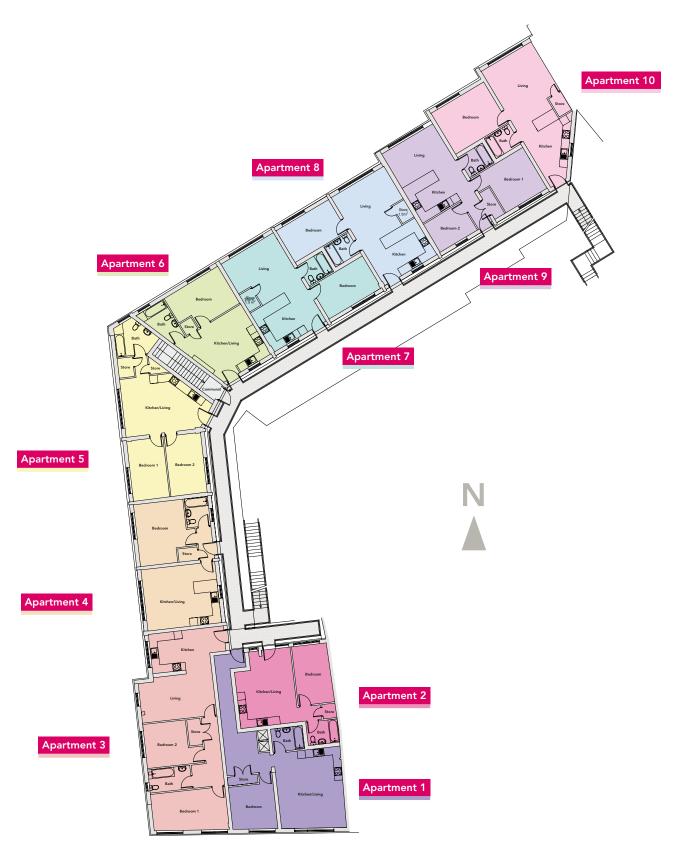

# Welcome to Limes Walk

Located off Limes Walk, at the heart of Oakengates, Telford, this exciting scheme provides ten, 1 and 2 bedroom first floor apartments above refurbished commercial units.

The homes are a central part of the Theatre Quarter Project which seeks to regenerate this area of the town, boosting footfall and transforming the 1960s shopping precinct into a modern, welcoming shopping experience for residents and visitors alike.

# 1 bedroom apartment

Total area =  $44m^2$ 

# 2 bedroom apartment

Total area =  $82m^2$ 

# 1 bedroom apartment

Total area =  $53m^2$ 

# 1 bedroom apartment

Total area =  $43m^2$ 

# 1 bedroom apartment

Total area =  $54m^2$ 

# 2 bedroom apartment

Total area =  $61m^2$ 

# 1 bedroom apartment

Total area =  $60m^2$ 