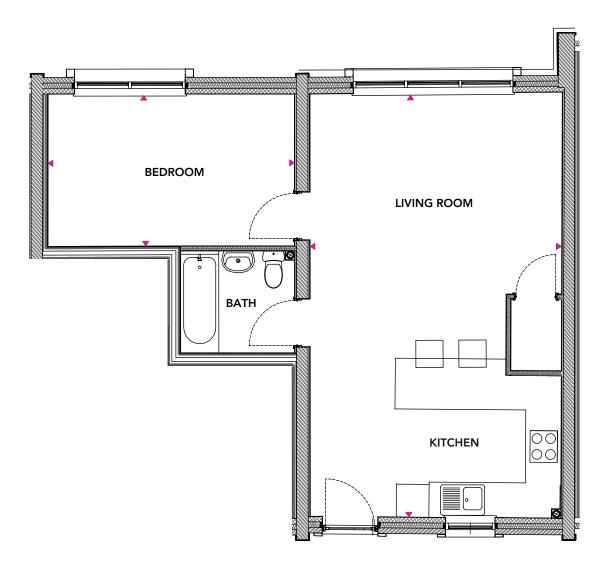

# 1 bedroom apartment

Total area =  $54m^2$ 

### Kitchen/Living

7.7m x 4.6m

#### **Bedroom 1**

4.5m x 2.8m

Limes Walk, Oakengates