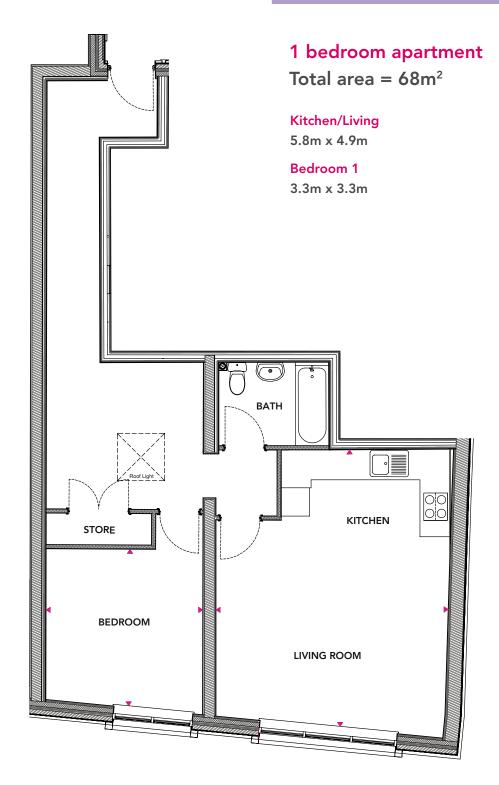

# 1 bedroom apartment

Total area =  $44m^2$ 

### Kitchen/Living

5.7m x 4.2m

#### **Bedroom 1**

4.4m x 2.8m

Limes Walk, Oakengates