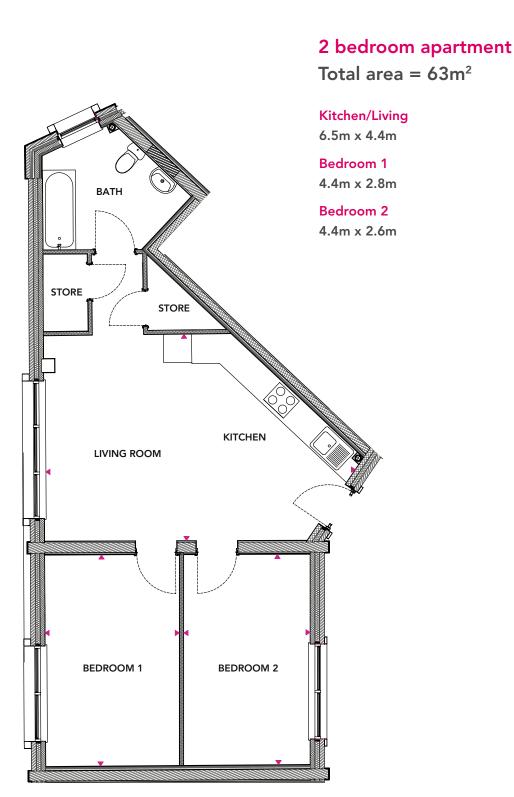

# 2 bedroom apartment

Total area =  $82m^2$ 

### Kitchen/Living

6.6m x 5.5m

#### **Bedroom 1**

5.6m x 2.9m

### Bedroom 2

3.3m x 3.1m

Limes Walk, Oakengates