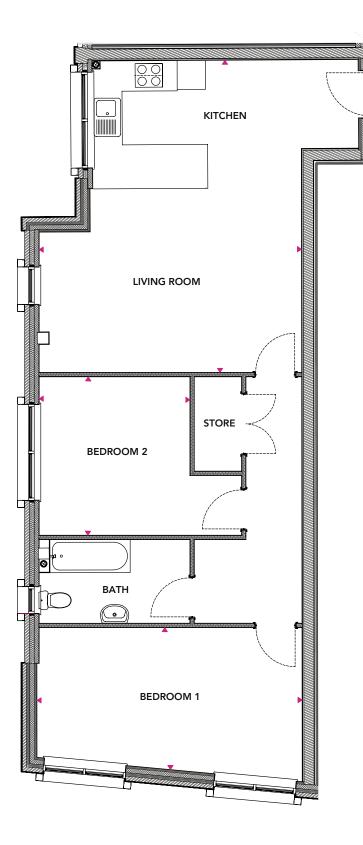

# 2 bedroom apartment

Total area =  $61m^2$ 

### Kitchen/Living

6m x 4.4m

#### **Bedroom 1**

3.5m x 3.5m

### Bedroom 2

3.2m x 2.4m

Limes Walk, Oakengates