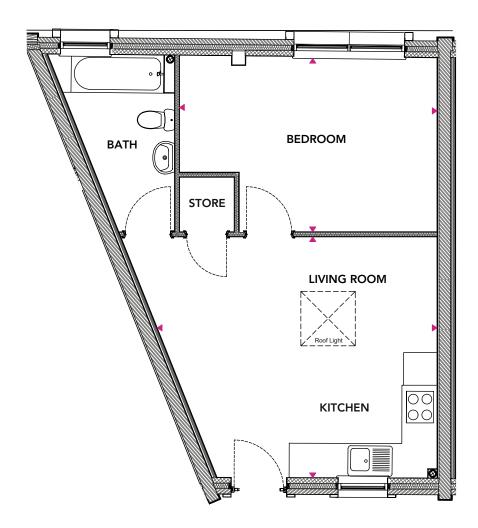

# 1 bedroom apartment

Total area =  $43m^2$ 

### Kitchen/Living

5.1m x 4.4m

#### **Bedroom 1**

4.7m x 3.2m

Limes Walk, Oakengates