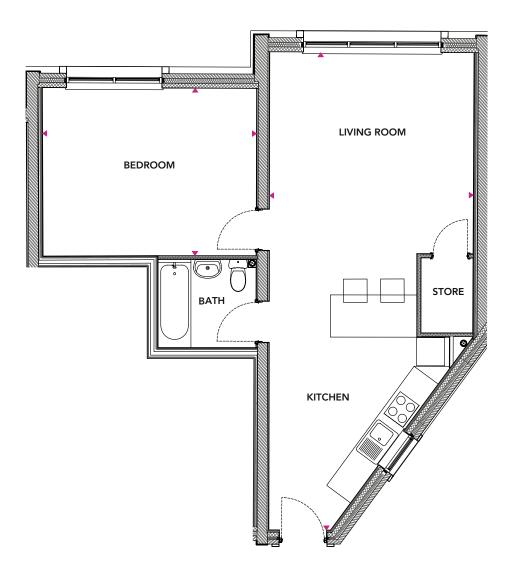

# 1 bedroom apartment

Total area =  $54m^2$ 

### Kitchen/Living

7.7m x 4.5m

#### **Bedroom 1**

4.5m x 2.8m

Limes Walk, Oakengates