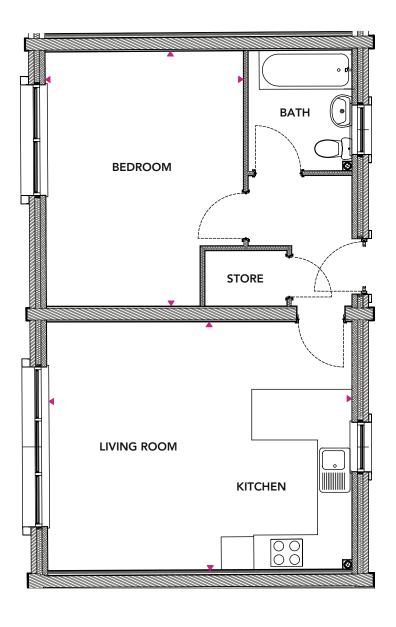

# 1 bedroom apartment

Total area =  $53m^2$ 

### Kitchen/Living

5.5m x 4.5m

#### **Bedroom 1**

4.6m x 3.6m

Limes Walk, Oakengates

Limes Walk, Oakengates