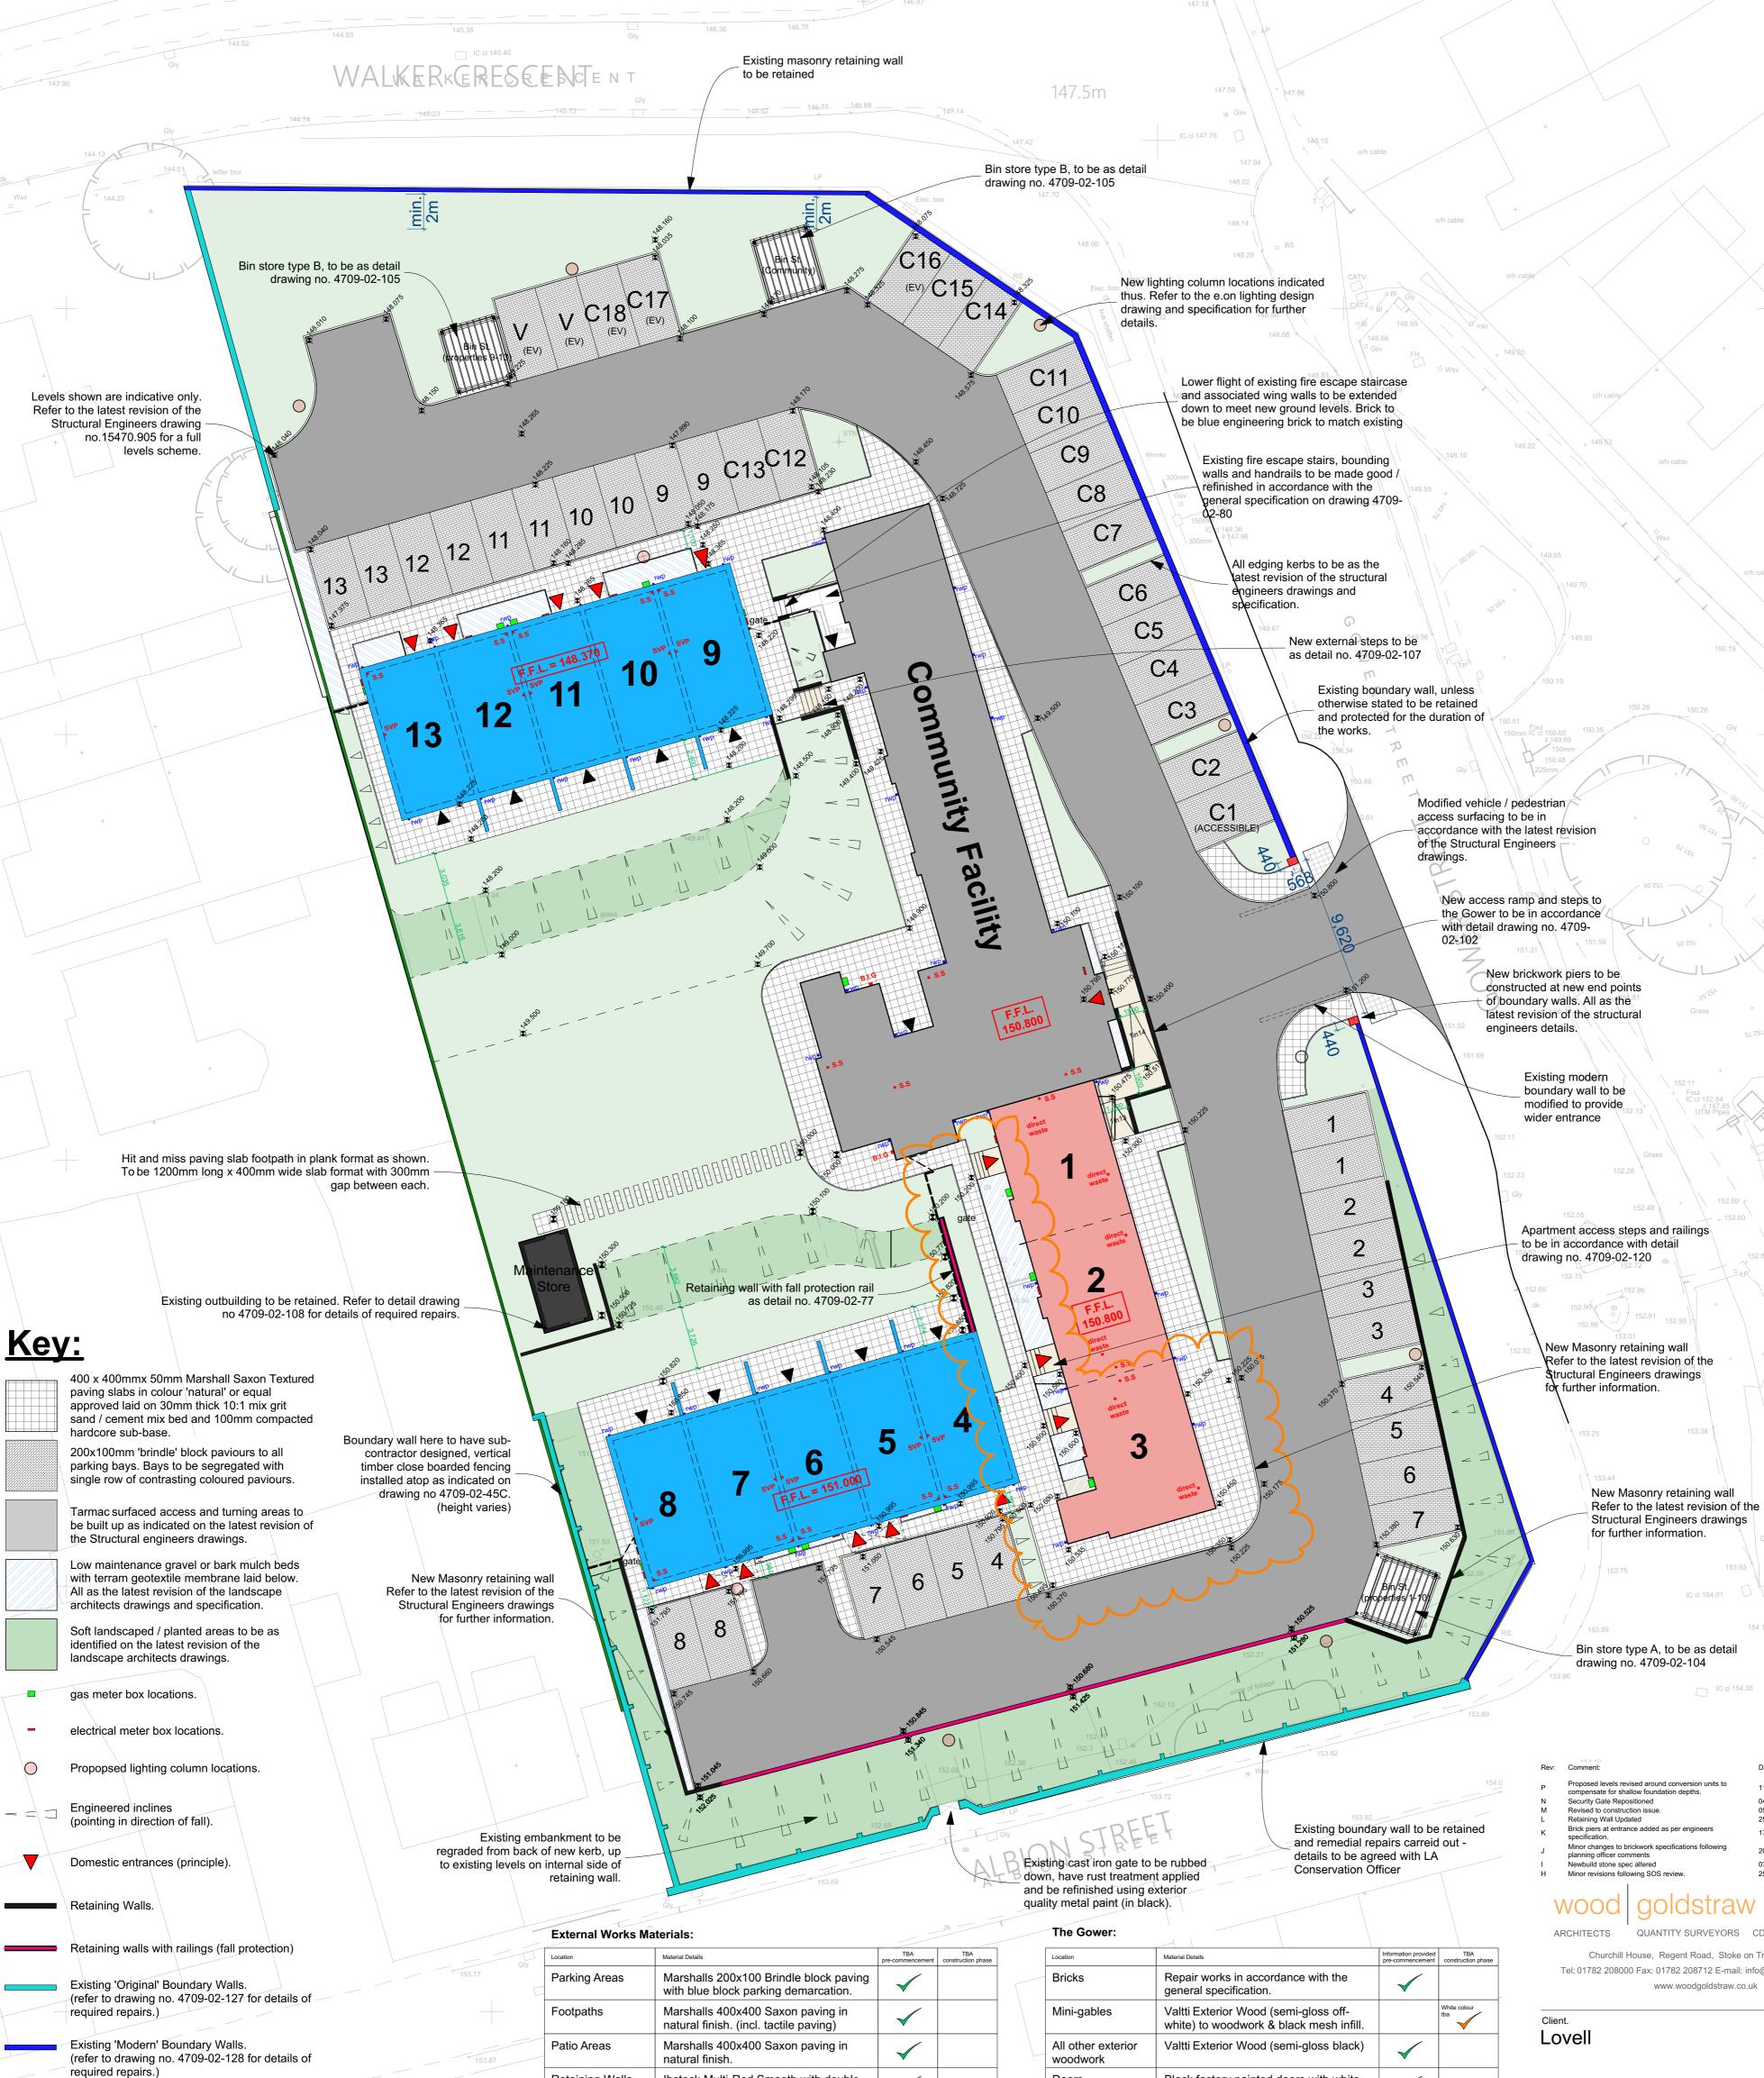

Retaining Walls

Metal Railings

Timber Fencing

(incl. bin stores)

New Build:

**Bricks** 

Doors

Chimneys

Roof Tile + Valleys

Windows and

Rainwater Pipes

(surrounds/cills etc)

Stonework

Meter Boxes

New 2.0m high vertical close boarded fencing,

New 2.0m high black powder coated galv. steel

fixed on line of existing fence. (pressure

railings (max 100mm bar centres).

Refer to detail no. 4709-02-129.

10 - 2b3p house

3 - 2b4p apartments

colour to be agreed)

**Accomodation Schedule** 

New Build Units (Total 10)

Refurb Units (Total 3)

treated softwood with 2 coats fence paint in

Ibstock Multi-Red Smooth with double

Satin black factory finished railings as

Ibstock Multi-Red Smooth with matching

Brick slips cut from Ibstock Multi-Red

Valleys - Marley Universal Dry Valley

UPVC Cast-iron look by Brett Martin.

Amber Valley's Semi Dry Stone in

Dual colour PVCu framed windows

Smooth and natural stone coping.

drawings 4709-02-77A,102 & 120

All timber to be unfinished 'natural'

chamfered blue brick coping.

pressure treated softwood.

red engineering brick coping.

Marley Hawkins blue clay tile.

Black external, White internal.

All wall boxes to be black.

Ground boxes brown.

Material Details

Colour Ivory.

QUANTITY SURVEYORS CDM CO-ORDINATORS

Churchill House, Regent Road, Stoke on Trent, ST1 3RH. Tel: 01782 208000 Fax: 01782 208712 E-mail: info@woodgoldstraw.co.uk www.woodgoldstraw.co.uk

04/12/2023

5m zone of roof tiling to be removed

to facilitate fire stopping installation.

Also rooflights will require removal of

and replaced either side of party walls

factory finished frames.

(semi-gloss, off-white' tba)

Repair works as the general

Black factory finish or Exterior

paint in off-white.

metalwork paint.

no. 4709-02-108A

tiles in a 'v' formation.

Doors

Windows

Rainwater Pipes

Metal finials

roof windows

Service vents

(generally)

Area

new and existing.

Conversion Roof

Garden Outbuilding

Stonework Repairs

(surrounds/cills etc) specification.

Velux Conservation | Black factory finish.

The Gower, Gower Street, St Georges, TELFORD

Sheet Size Α1 D Cooper GA Site Layout / External Works