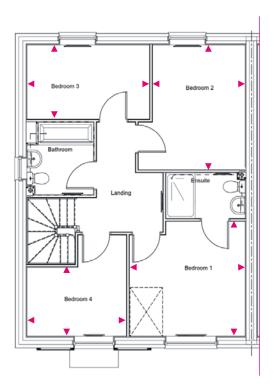

#### First Floor

Bedroom 1 3.85m x 3.24m Bedroom 3 3.10m x 2.21m

Bedroom 2 3.49m x 2.83m Bedroom 4 2.71m x 2.69m

#### **First Floor**