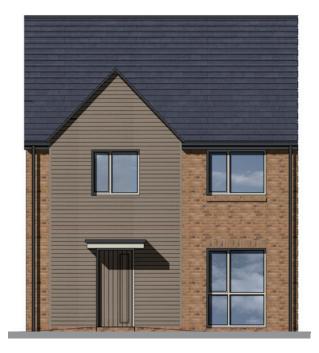

## Highfield v2<sup>‡</sup> Wild Walk, Donnington Wood

4 bedroom house Plot 135\*, 136\* Total Area = 107m<sup>2</sup>

### www.nuplace.co.uk

Dimensions stated are approximate measurements only and should not be used as a basis for furnishings, furniture or appliance spaces etc. Dimensions for such purposes must be verified against actual site measurements. Please note the handing of plots may vary from the floor plans shown. Please check individual plot details with the Nuplace team. CGI images are for illustrative purposes only. Materials and finishes may vary from the images displayed.