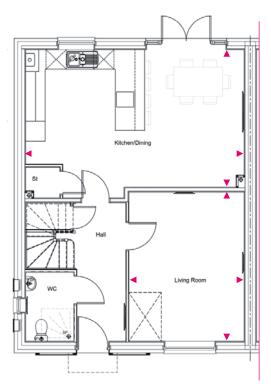

#### **Ground Floor**

\* Accessible and adaptable dwelling \*With garage, see site/floor plans for details

#### **Ground Floor**

Kitchen/Dining 6.03m x 4.49m

Living 4.14m x 3.47m