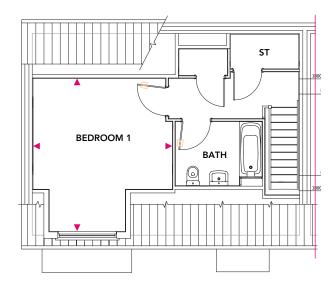

#### **First Floor**

Bedroom 2 4.39m x 4.28m

## **First Floor**

future homes standard

\*Future Homes Standard
<sup>‡</sup> Accessible and adaptable dwelling

www.nuplace.co.uk

Dimensions stated are approximate measurements only and should not be used as a basis for furnishings, furniture or appliance spaces etc. Dimensions for such purposes must be verified against actual site measurements. Please note the handing of plots may vary from the floor plans shown. Please check individual plot details with the Nuplace team. CGI images are for illustrative purposes only. Materials and finishes may vary from the images displayed.