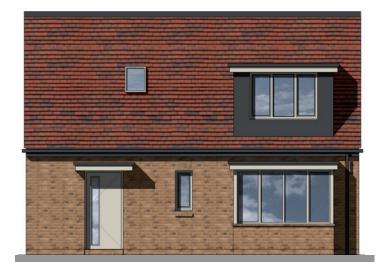

# **Goodall**<sup>‡</sup> Wild Walk, Donnington Wood

1 future homes stardard

2 bedroom bungalow Plot 110, 111, 145<sup>•</sup>, 147<sup>•</sup> Total Area = 85m<sup>2</sup>