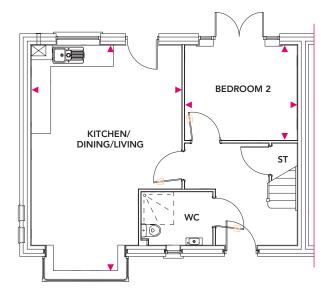

# **Ground Floor**

Kitchen/Dining/Living 6.93m x 4.62m

Bedroom 1 3.45m x 2.92m

## **Ground Floor**