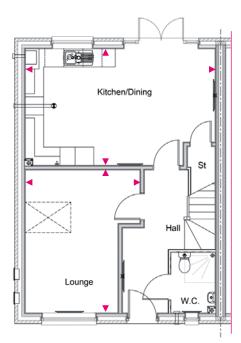

### **Ground Floor**

**Cotton<sup>‡</sup>** Wild Walk, Donnington Wood

## **Ground Floor**

Kitchen/Dining 6.2m x 3.8m

Living 3.8m x 4.7m