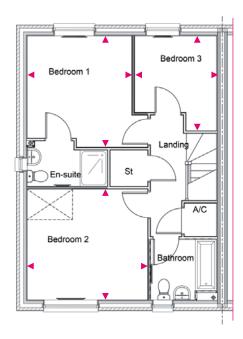

### First Floor

Bedroom 1 3.9m x 3.6m Bedroom 3 2.7m x 3.1m

Bedroom 2 3.9m x 3.6m

#### **First Floor**