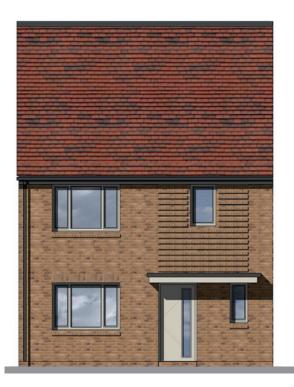

# 



### **Ground Floor**



**Cotton<sup>‡</sup>** Wild Walk, Donnington Wood

## <mark>3 bedroom house</mark> Plots 114, 115 Total Area = 109m<sup>2</sup>

## **Ground Floor**

Kitchen/Dining 6.2m x 3.8m

Living 3.8m x 4.7m

### First Floor

Bedroom 1 3.9m x 3.6m Bedroom 3 2.7m x 3.1m

Bedroom 2 3.9m x 3.6m

#### **First Floor**



## www.nuplace.co.uk

<sup>‡</sup> Accessible and adaptable dwelling

Dimensions stated are approximate measurements only and should not be used as a basis for furnishings, furniture or appliance spaces etc. Dimensions for such purposes must be verified against actual site measurements. Please note the handing of plots may vary from the floor plans shown. Please check individual plot details with the Nuplace team. CGI images are for illustrative purposes only. Ma