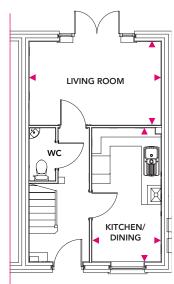

#### **Ground Floor**

Kitchen/Dining 4.42m x 2.28m

Living 4.34m x 2.75m

## **Ground Floor**