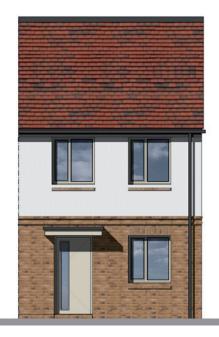

# Weston Wild Walk, Donnington Wood

1 future homes stardard

2 bedroom house Plot 95°, 96°, 97°, 112, 118, 119, 120, 121, 122, 137 Total Area = 63m<sup>2</sup>