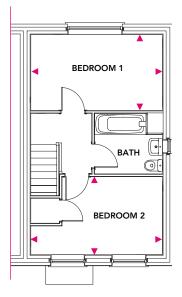

## **First Floor**

Bedroom 1 4.34m x 2.50m

Bedroom 2 4.34m x 2.57m

#### **First Floor**