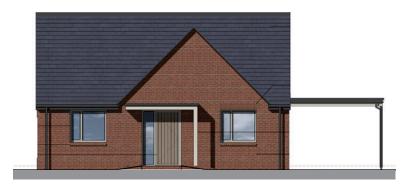

# Shropshire<sup>+</sup> Wild Walk, Donnington Wood

### 2 bedroom bungalow Plots 91\*, 92\*, 126\*, 148\* Total Area = 74m<sup>2</sup>

## www.nuplace.co.uk

Dimensions stated are approximate measurements only and should not be used as a basis for furnishings, furniture or appliance spaces etc. Dimensions for such purposes must be verified against actual site measurements. Please note the handing of plots may vary from the floor plans shown. Please check individual plot details with the Nuplace team. CGI images are for illustrative purposes only. Materials and finishes may vary from the images displayed.