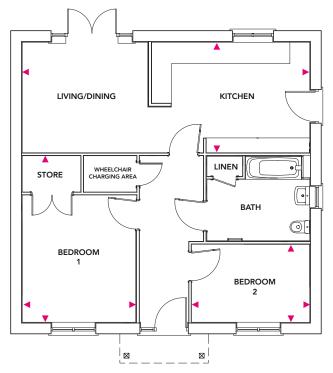

### 2 bedroom bungalow Plots 91\*, 92\*, 126\*, 148\* Total Area = 74m<sup>2</sup>

#### **Ground Floor**

Kitchen/Dining/Living 8.73m x 3.35m

Bedroom 1 5.06m x 3.58m

Bedroom 2 3.35m x 2.37m

#### **Ground Floor**

Wheelchair adaptable dwelling
\*With carport, see site/floor plans for details