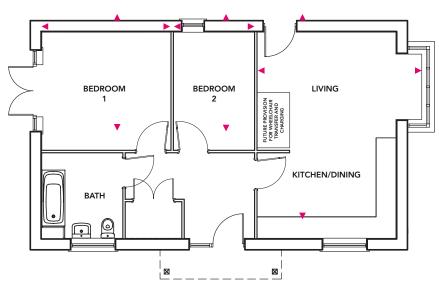

## Middleton<sup>+</sup> Wild Walk, Donnington Wood

1 future homes stardard

**2 bedroom bungalow** Plot 127\*, 134\*, 146\*\*, 150\* Total Area = 84m<sup>2</sup>

#### **Ground Floor**

Kitchen/Dining/Living 6.26m x 4.99m

Bedroom 1 3.91m x 3.57m

Bedroom 2 3.57m x 2.45m

#### **Ground Floor**

future homes standard \*With carport, see site/floor plans for details \*Future Homes Standard \* Wheelchair adaptable dwelling