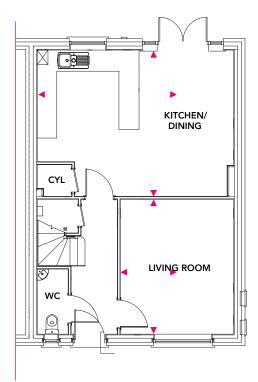

## **Ground Floor**

Highfield v1 Wild Walk, Donnington Wood

4 bedroom house Plot 101\*, 102\*, 128\*, 129\*, 130\*, 131\* Total Area = 107m<sup>2</sup>

#### **Ground Floor**

Kitchen/Dining 6.03m x 4.49m

Living 4.14m x 3.47m