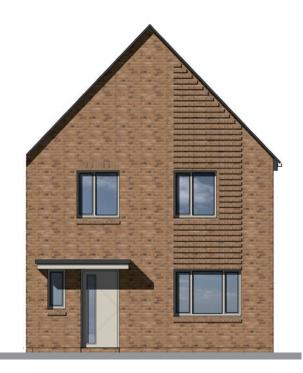

## **Ground Floor**

Highfield v1 Wild Walk, Donnington Wood

4 bedroom house Plot 101\*, 102\*, 128\*, 129\*, 130\*, 131\* Total Area = 107m<sup>2</sup>