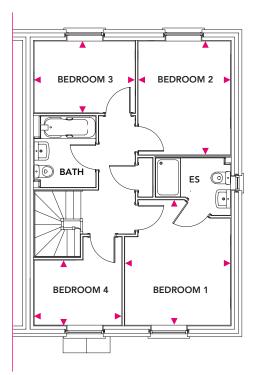

### **First Floor**

Bedroom 1 3.85m x 3.24m Bedroom 3 3.10m x 2.21m

Bedroom 2 3.49m x 2.83m Bedroom 4 2.71m x 2.69m

#### **First Floor**