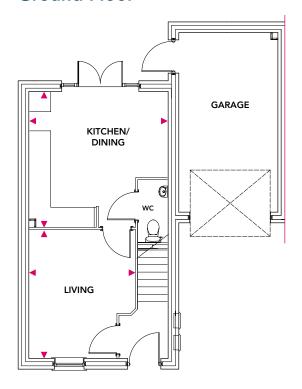

#### **Ground Floor**

#### Kitchen/Dining

4.23m x 4.15m

#### Living

3.92m x 3.24m

# **Ground Floor**