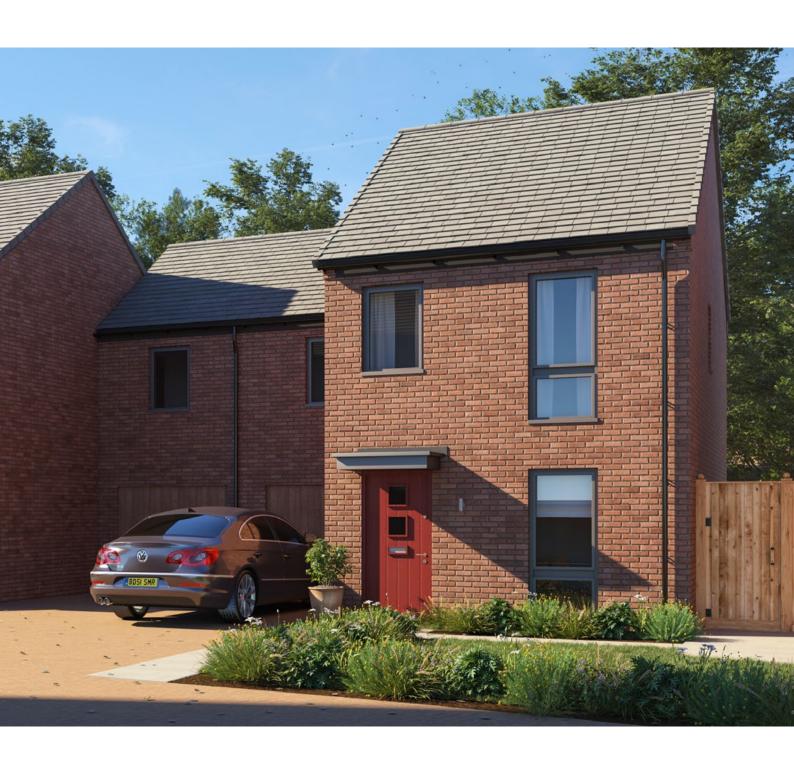

# Ringwood

Southwater Way, Malinslee

The Ringwood is a three bedroom home, with a spacious lounge and fabulous kitchen/diner with French windows opening onto the rear garden, providing the perfect space for entertaining.

The kitchen comes equipped with a high quality Bosch oven, gas hob and extractor, with space for a washing machine, dishwasher and fridge/freezer.

The upstairs features a master bedroom with an ensuite, plus two further bedrooms and a family bathroom. The lounge and bedrooms are carpeted in neutral tones, with wood effect ceramic tiles to the hall, kitchen/diner, cloak room and vinyl to the family bathroom and ensuite.

The Ringwood also benefits from an integral garage.