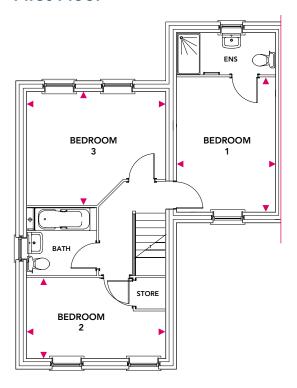

## First Floor

#### Bedroom 1

4.11m x 2.99m

**Bedroom 3** 

4.23m x 3.47m

#### **Bedroom 2**

4.23m x 2.44m

# First Floor

www.nuplace.co.uk