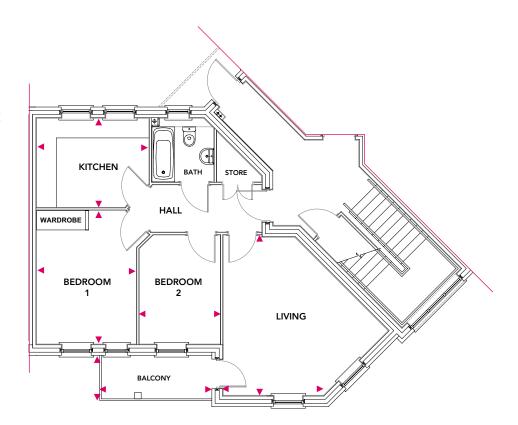

Plots 37, 38<sup>†</sup>, 39<sup>†</sup>, 40-42

†affordable home

Total Area =  $61m^2$ 

# Kitchen

3.45m x 2.73m

### Living

4.92m x 3.08m

# **Balcony**

3.45m x 1.38m

# **Bedroom 1**

4.10m x 3.06m

## Bedroom 2

3.35m x 2.48m

Ground Floor Apartment Plots 37, 38<sup>†</sup>

First Floor Apartment Plots 39<sup>†</sup>, 40

Second Floor Apartment Plots 41, 42

www.nuplace.co.uk