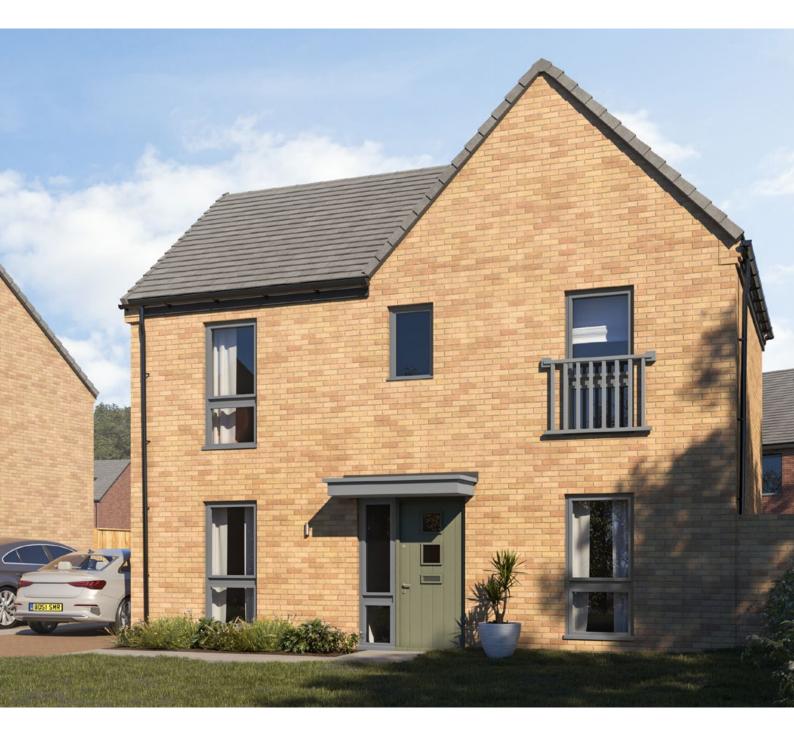

# 

The Manswood is a three bedroom home providing a spacious living area with French windows opening onto the garden.

The open plan kitchen/diner is great for modern day living, providing a space to welcome and entertain. This property also features a downstairs w/c. The kitchen comes equipped with a high quality Bosch oven, gas hob and extractor, with space for a washing machine, dishwasher and fridge/freezer.

The first floor contains 3 bedrooms and a family bathroom, with the master bedroom benefiting from an ensuite.

The lounge and bedrooms are carpeted in neutral tones, with wood effect ceramic tiles to the hall, kitchen/diner, cloak room and vinyl to the family bathroom and ensuite.