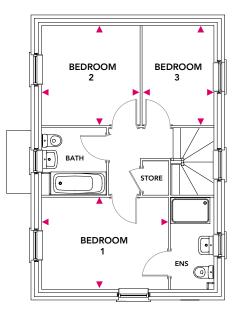

### **First Floor**

#### **First Floor**

Bedroom 1 3.85m x 2.79m Bedroom 3 3.03m x 2.16m

Bedroom 2 3.03m x 2.98m