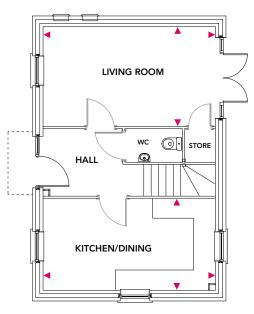

#### **Ground Floor**

#### **Ground Floor**

Kitchen/Dining 5.24m x 2.79m

Living 5.24m x 3.03m