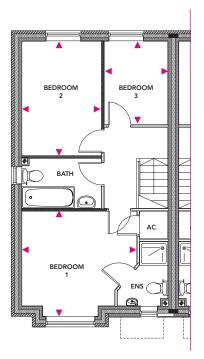

#### **First Floor**

Bedroom 1 3.7m x 3.39m

Bedroom 2 3.68m x 2.56m

Bedroom 3 2.68m x 2.05m

#### **First Floor**