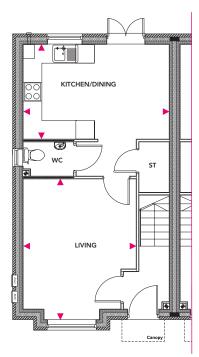

#### **Ground Floor**

#### **Ground Floor**

Kitchen/Dining 4.7m x 3.05m

Living 4.53m x 3.64m