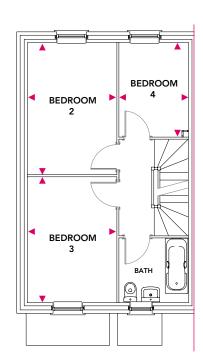

The first floor features three sizeable bedrooms and the family bathroom. The master bedroom and ensuite are situated on the second floor of the property.

The lounge and bedrooms are carpeted in neutral tones, with wood effect ceramic tiles to the hall, kitchen/diner, cloak room and vinyl to the family bathroom and ensuite.

#### First Floor

4.02m x 2.71m

#### Bedroom 3

Bedroom 2

3.82m x 2.71m

#### **Bedroom 4**

2.86m x 2.10m

#### First Floor