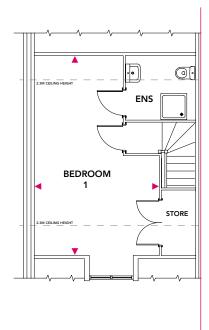

The first floor features three sizeable bedrooms and the family bathroom. The master bedroom and ensuite are situated on the second floor of the property.

The lounge and bedrooms are carpeted in neutral tones, with wood effect ceramic tiles to the hall, kitchen/diner, cloak room and vinyl to the family bathroom and ensuite.

### Second Floor

#### **Bedroom 1**

6.11m x 3.80m

#### **Second Floor**

www.nuplace.co.uk