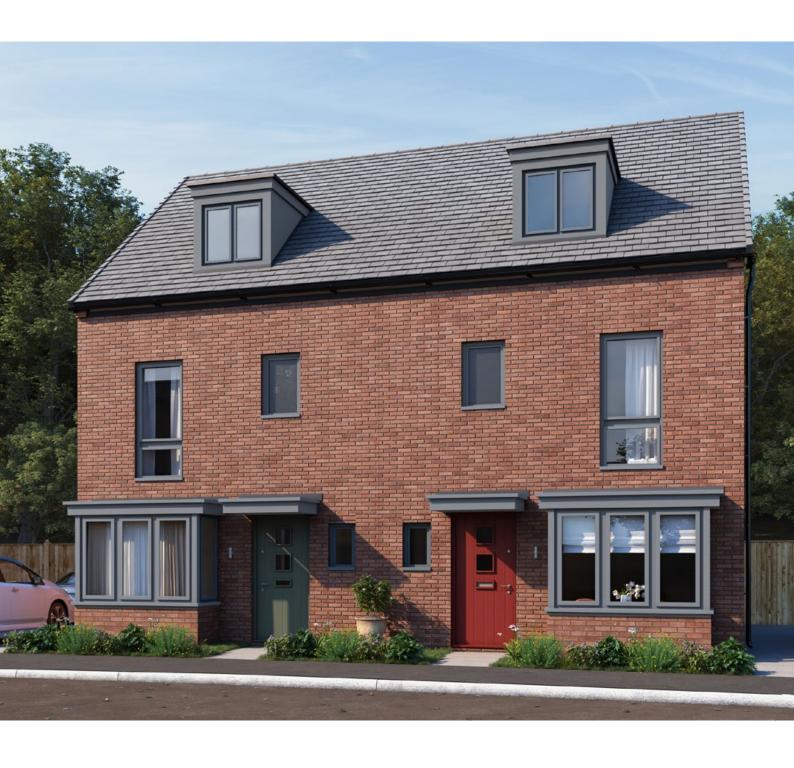

## Appleby Southwater Way, Malinslee

The Appleby is a beautiful four bedroom, two and a half storey home. The property benefits from a spacious family living room with French doors which open to the rear garden.

A large open plan kitchen/diner provides a great space for family dining and entertaining. The kitchen comes equipped with a high quality Bosch double oven, gas hob and extractor, with space for a washing machine, dishwasher and fridge/freezer.

The first floor features three sizeable bedrooms and the family bathroom. The master bedroom and ensuite are situated on the second floor of the property.

The lounge and bedrooms are carpeted in neutral tones, with wood effect ceramic tiles to the hall, kitchen/diner, cloak room and vinyl to the family bathroom and ensuite.