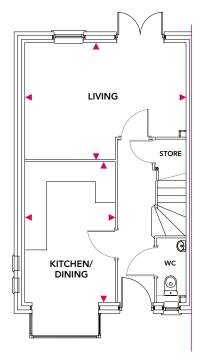

#### **Ground Floor**

#### Kitchen/Dining

4.29m x 2.74m

#### Living

4.91m x 3.56m