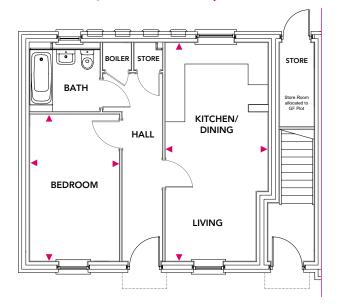

# **Ground Floor Apartment**

Plots 35<sup>†</sup>, 43 both with separate store

#### **Ground Floor Apartment**

Kitchen/Dining/Living

6.71m x 3.14m

**Bedroom 1** 

4.50m x 2.75m