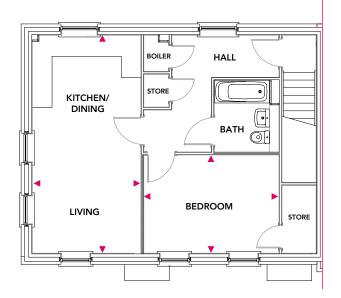

## **First Floor Apartment**

Plots 36<sup>†</sup>, 44

www.nuplace.co.uk

#### First Floor Apartment

Kitchen/Dining/Living

6.71m x 3.33m

**Bedroom 1** 

4.16m x 3.02m