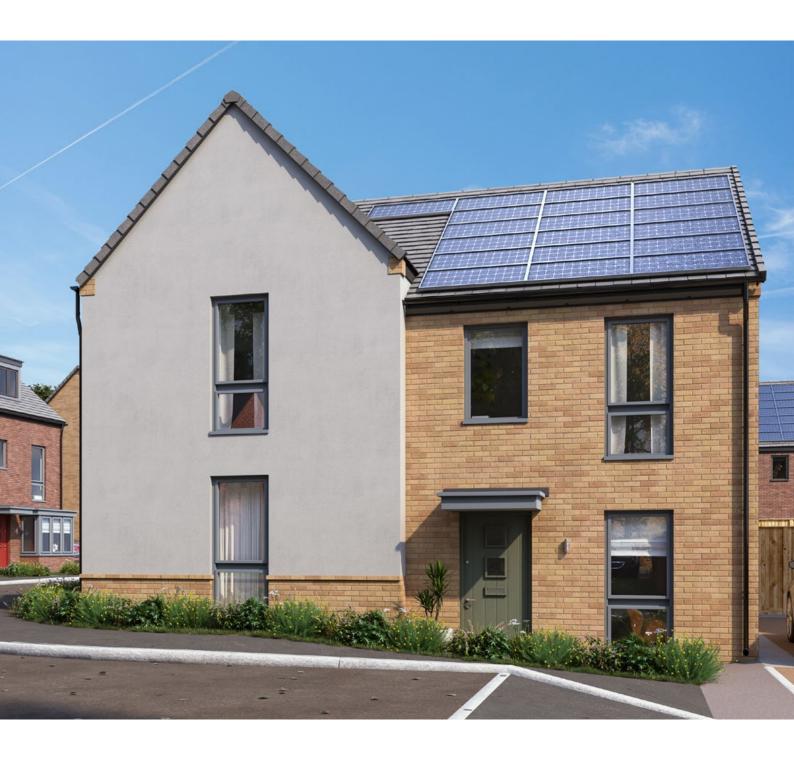

# Weston Southwater Way, Malinslee

www.nuplace.co.uk

Weston

Southwater Way, Malinslee

The welcoming hallway of the Weston opens onto a light and airy kitchen/diner which provides a great space to spend time and entertain.

The kitchen comes equipped with a high quality Bosch oven, gas hob and extractor, with space for a washing machine, dishwasher and fridge/freezer. The hallway leads to a downstairs cloak room and beyond to a spacious lounge with French windows opening onto the garden.

Upstairs are two spacious double bedrooms and a stylish family bathroom. The lounge and bedrooms are carpeted in neutral tones, with wood effect ceramic tiles to the hall, kitchen/diner, cloak room and vinyl to the family bathroom.

Plot 15, 18, 20, 23<sup>†</sup>, 27, 28, 29<sup>†</sup>, 30<sup>†</sup>, 33<sup>†</sup>

†affordable home

Total Area =  $65m^2$ 