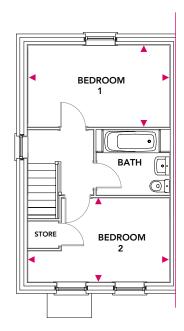

# First Floor

### **Bedroom 1**

4.34m x 2.50m

### Bedroom 2

4.34m x 2.57m

# First Floor

www.nuplace.co.uk