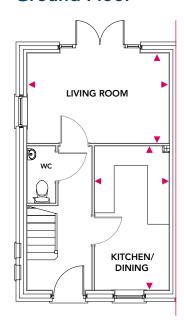

# **Ground Floor**

### Kitchen/Dining

4.42m x 2.28m

### Living

4.34m x 2.75m