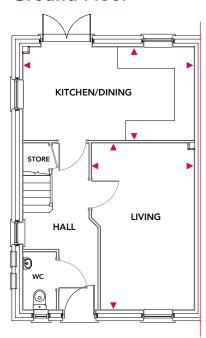

# **Ground Floor**

### Kitchen/Dining

5.24m x 2.86m

#### Living

5.10m x 3.14m