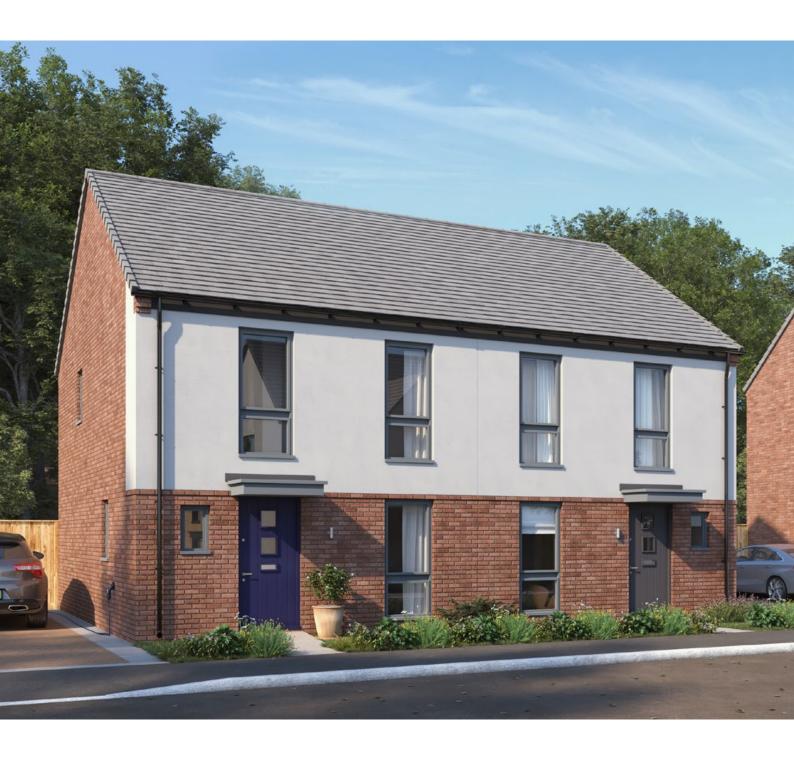

# Westwood

Southwater Way, Malinslee

This three bedroom home features a spacious hallway which opens up to a large living room and a handy downstairs w/c. An open plan kitchen/diner with French doors to the rear garden, this home is deal for modern living.

The kitchen comes equipped with a high quality Bosch oven, gas hob and extractor, with space for a washing machine, dishwasher and fridge/freezer.

The master bedroom benefits from an ensuite plus two further bedrooms and a family bathroom.

The lounge and bedrooms are carpeted in neutral tones, with wood effect ceramic tiles to the hall, kitchen/diner, cloak room and vinyl to the family bathroom and ensuite.

Plots 1-4, 16, 17, 24, 25, 45<sup>†</sup>, 46<sup>†</sup>