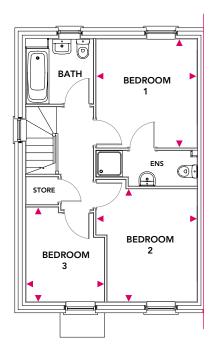

# First Floor

#### **Bedroom 1**

3.33m x 3.09m

#### **Bedroom 2**

3.45m x 3.09m

#### Bedroom 3

2.88m x 2.40m

# First Floor

www.nuplace.co.uk