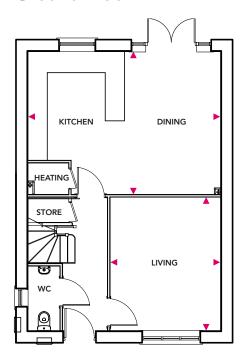

## **Ground Floor**

### Kitchen/Dining

6.03m x 4.49m

#### Living

4.14m x 3.47m