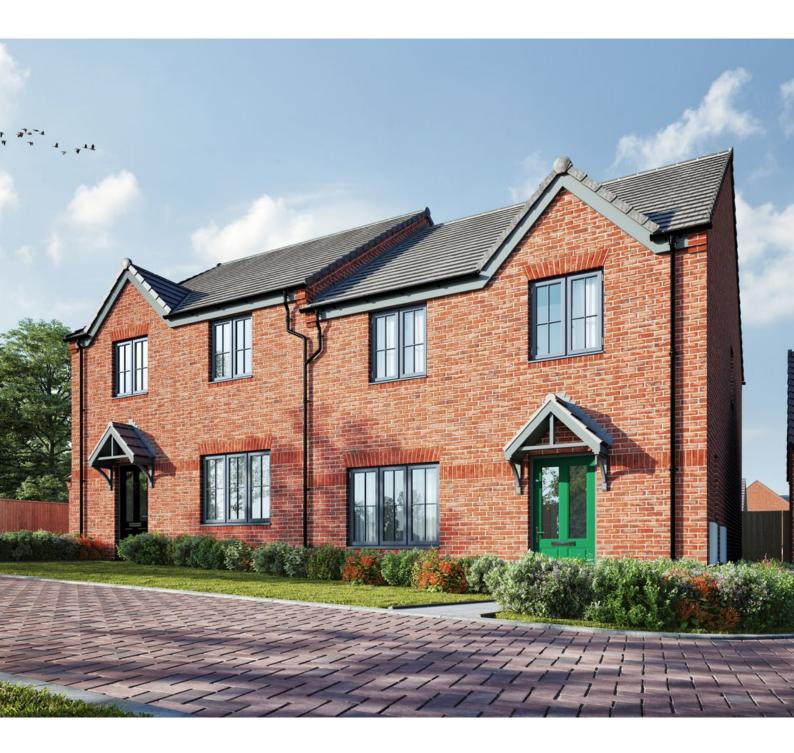

www.nuplace.co.uk

Highfield
Maple Fields, Dothill

The Highfield is an excellent four bedroom home which comes with a separate detached garage.

The ground floor of the property benefits from a spacious family living room, a downstairs w/c and a large open plan kitchen/diner with French doors which open onto the garden.

The kitchen comes equipped with a high quality Bosch double oven, gas hob and extractor, with space for a washing machine, dishwasher and fridge/freezer.

The first floor features a master bedroom and ensuite plus three further bedrooms and family bathroom.

The lounge and bedrooms are carpeted in neutral tones, with wood effect ceramic tiles to the hall, kitchen/diner, cloak room and vinyl to the family bathroom and ensuite.

Plots 32, 33 both with garage

Total Area =  $106m^2$ 