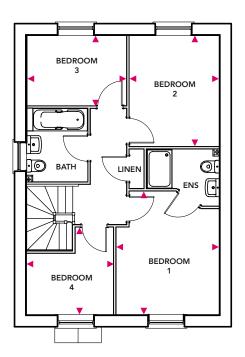

# **First Floor**

**Bedroom 1** 

3.85m x 3.24m

Bedroom 3 3.10m x 2.21m

**Bedroom 2** 

3.49m x 2.83m

Bedroom 4

2.71m x 2.69m

## First Floor

www.nuplace.co.uk