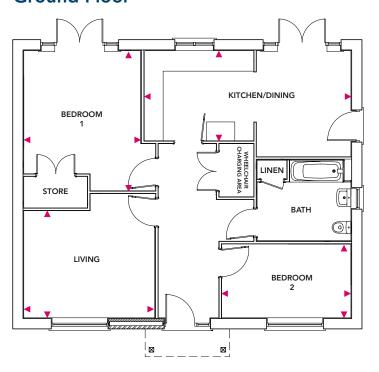

# **Ground Floor**

## **Ground Floor**

## Kitchen/Dining

6.58m x 3.27m

#### Living

4.19m x 3.95m

#### **Bedroom 1**

4.46m x 4.19m

### Bedroom 2

4.11m x 2.45m

www.nuplace.co.uk