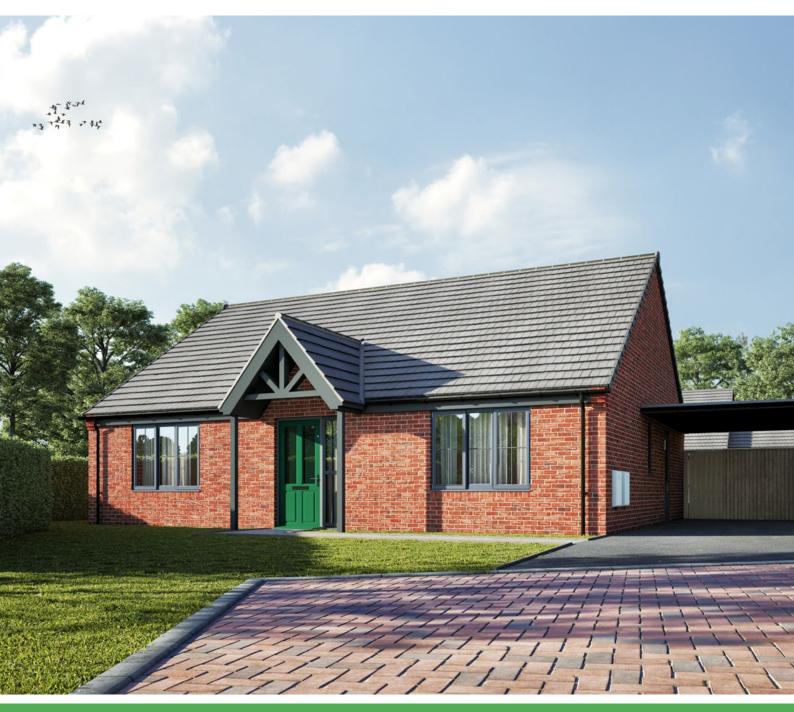

# **Birch**Maple Fields, Dothill

Wheelchair Adaptable Dwelling

www.nuplace.co.uk

Birch

Maple Fields, Dothill

The birch is a 2 bedroom bungalow which has been designed as a wheelchair user dwelling. With two large bedrooms and a bathroom this home caters for a range of mobility requirements to help people to live independently and improve confidence in the home.

This property also has a wheelchair charging point and outdoor access to a car port.

The kitchen comes equipped with a high quality NEFF Slide & Hide oven, induction hob and extractor, with space for a washing machine, dishwasher and fridge/freezer.

# Plot 21 with carport

Total Area =  $88m^2$ 