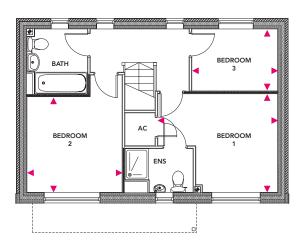

#### **First Floor**

Bedroom 1 3.86m x 3.17m

Bedroom 2 3.06m x 3.08m

Bedroom 3 2.76m x 2m

#### **First Floor**