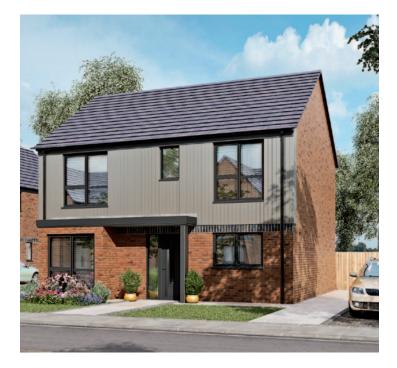

### **Ground Floor**

Astwood B Pool View, Randlay

Plot 18 Total Area = 84.8m<sup>2</sup>