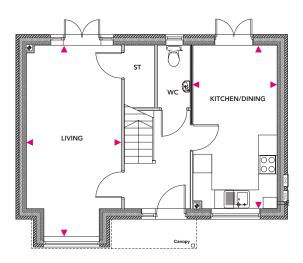

### **Ground Floor**

Astwood B Pool View, Randlay

Plot 18 Total Area = 84.8m<sup>2</sup>

#### **Ground Floor**

Kitchen/Dining 5.26m x 2.7m

Living 6.16m x 3.06m