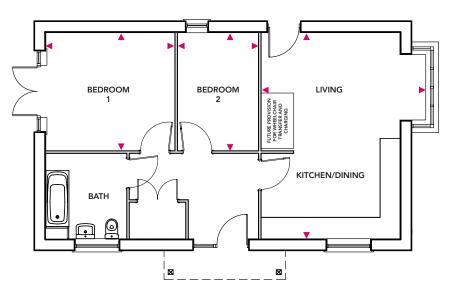

#### **Ground Floor**

## Middleton Maple Fields, Dothill

Plot 1 with carport Total Area = 84m<sup>2</sup>

#### **Ground Floor**

Kitchen/Dining/Living 6.26m x 4.99m

Bedroom 1 3.91m x 3.57m

Bedroom 2 3.57m x 2.45m