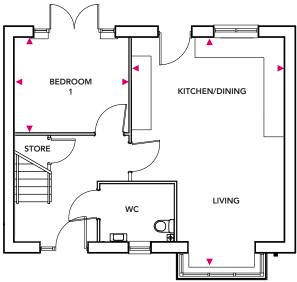

## **Goodall** Maple Fields, Dothill

Plot 5 Total Area = 85m<sup>2</sup>

#### **Ground Floor**

Kitchen/Dining/Living 6.93m x 4.62m

Bedroom 1 3.45m x 2.92m