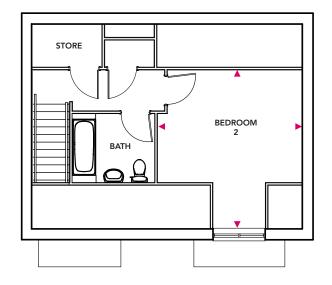

A second bedroom, family bathroom and store cupboard are situated on the second floor of the property.

The lounge and bedrooms are carpeted in neutral tones, with wood effect ceramic tiles to the hall and kitchen/ diner/living area with vinyl to the bathroom and WC.

#### **First Floor**

Bedroom 2 4.39m x 4.28m