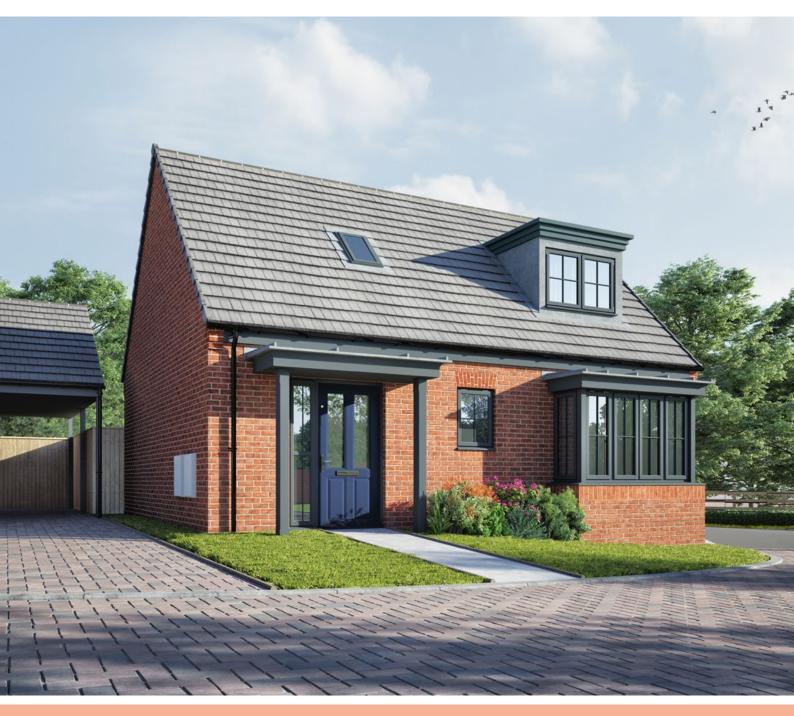

**Goodall** Maple Fields, Dothill

Specialist Accommodation Accessible and Adaptable Dwelling

# 

The Goodall is 2 bedroom dormer bungalow which has been designed as an accessible and adaptable dwelling.

The spacious ground floor of the property features a downstairs bedroom with French doors which lead onto the garden, a downstairs and a wheelchair charging point.