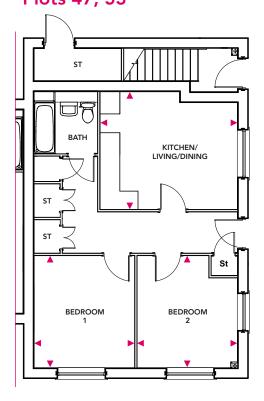

## Ground Floor Apartment Plots 47, 53

### **Newton**

Maple Fields, Dothill

Plots 47, 48, 53, 54

Total Area =  $60m^2$  Ground Floor

Total Area = 71m<sup>2</sup> First Floor

#### **Ground Floor Apartment**

Kitchen/Dining/Living

**Bedroom 2** 

4.46m x 4.19m

3.30m x 3.31m

**Bedroom 1** 

3.30m x 3.31m