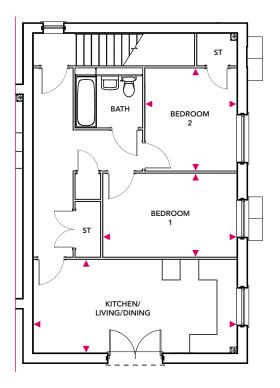

#### First Floor Apartment

Kitchen/Dining/Living

Bedroom 2

6.71m x 3.06m

3.38m x 3.02m

**Bedroom 1** 

4.41m x 2.75m

#### First Floor Apartment

Plots 48, 54

www.nuplace.co.uk