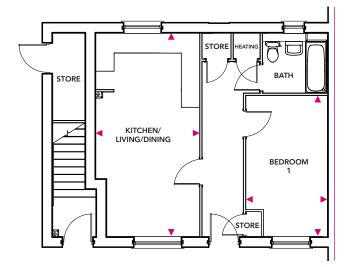

Plots 49, 50, 51, 52

Total Area = 51m<sup>2</sup> Ground Floor

Total Area = 61m<sup>2</sup> First Floor

#### **Ground Floor Apartment**

Kitchen/Dining/Living

6.71m x 3.48m

**Bedroom 1** 

4.63m x 2.75m

## Ground Floor Apartment

Plots 49, 51