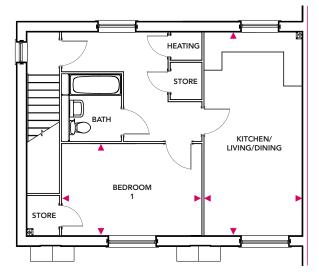

Plots 49, 50, 51, 52

Total Area = 51m<sup>2</sup> Ground Floor

Total Area = 61m<sup>2</sup> First Floor

#### First Floor Apartment

Kitchen/Dining/Living

6.71m x 3.47m

**Bedroom 1** 

4.36m x 3.02m

### First Floor Apartment

Plots 50, 52

www.nuplace.co.uk