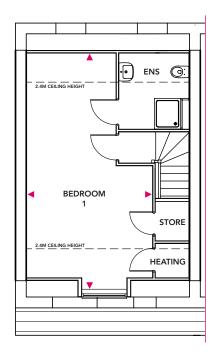

pace for a washing machine, dishwasher and fridge/freezer.

The first floor features three sizeable bedrooms and the family bathroom. With the master bedroom and ensuite situated on the second floor of the property.

The lounge and bedrooms are carpeted in neutral tones, with wood effect ceramic tiles to the hall, kitchen/diner, cloak room and vinyl to the family bathroom and ensuite.

## Appleby Maple Fields, Dothill

Plots 8, 9, 12, 13, 19, 20, 28\*, 29\*, 42, 43 \* with garage Total Area = 110m<sup>2</sup>

#### **Ground Floor**

Kitchen/Dining 5.08m x 2.74m

Living 4.91m x 3.55m

#### **First Floor**

Bedroom 2 4.02m x 2.71m

Bedroom 3 3.82m x 2.71m

Bedroom 4 2.86m x 2.10m

#### Second Floor

Bedroom 1 6.93m x 3.80m

#### **Ground Floor**



#### **First Floor**



#### Second Floor



### www.nuplace.co.uk

Dimensions stated are approximate measurements only and should not be used as a basis for furnishings, furniture or appliance spaces etc. Dimensions for such purposes must be verified against actual site measurements. Please note the handing of plots may vary from the floor plans shown. Please check individual plot details with the Nuplace team. CGI images are for illustrative purposes only. Materials and finishes may vary from the images displayed.