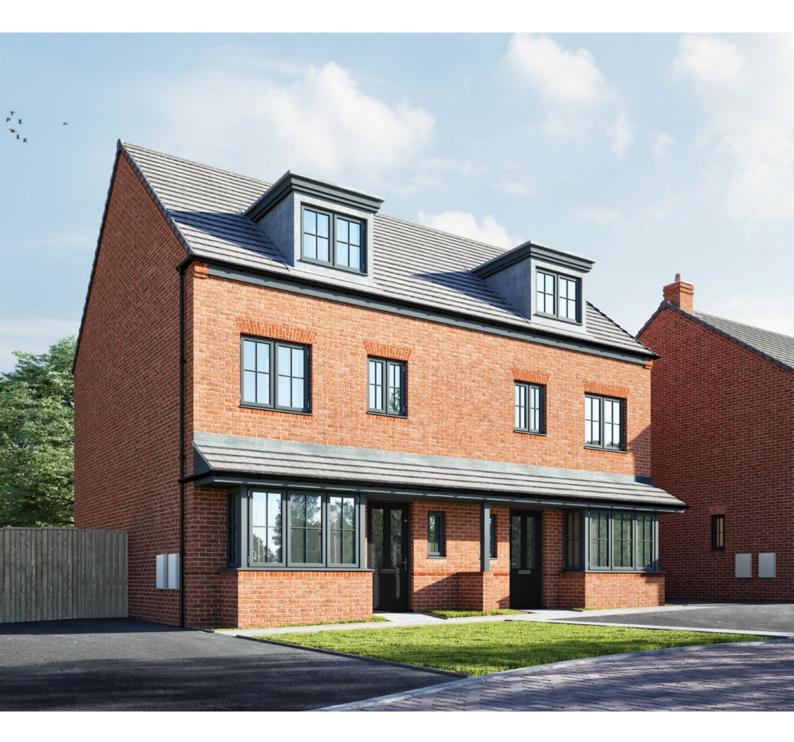

# 

The Appleby is a beautiful four bedroom two and a half storey home.

The property benefits from a spacious family living room with French doors which open to the rear garden. A large open plan kitchen/diner which provides a great space for family dining and entertaining.

The kitchen comes equipped with a high quality Bosch double oven, gas hob and extractor, with space for a washing machine, dishwasher and fridge/freezer.

The first floor features three sizeable bedrooms and the family bathroom. With the master bedroom and ensuite situated on the second floor of the property.

The lounge and bedrooms are carpeted in neutral tones, with wood effect ceramic tiles to the hall, kitchen/diner, cloak room and vinyl to the family bathroom and ensuite.