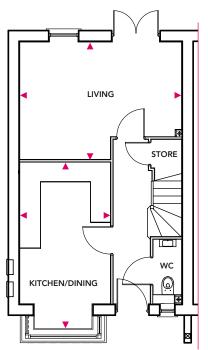

#### **Ground Floor**

Kitchen/Dining 5.08m x 2.74m

Living 4.91m x 3.55m

#### **Ground Floor**