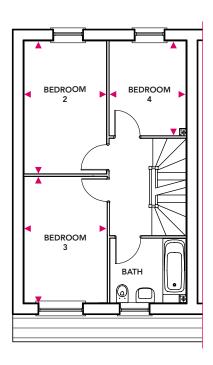

#### **First Floor**

Bedroom 2 4.02m x 2.71m

Bedroom 3 3.82m x 2.71m

Bedroom 4 2.86m x 2.10m

#### **First Floor**