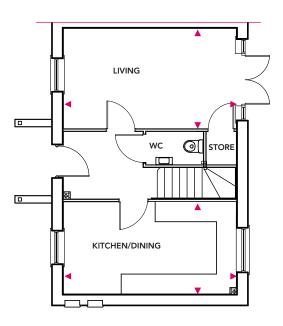

### **Ground Floor**

### Kitchen/Dining

5.24m x 2.79m

#### Living

5.24m x 3.03m