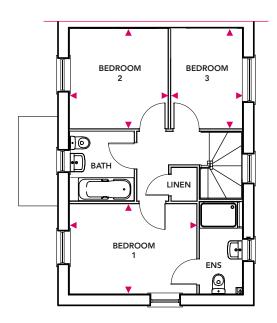

## First Floor

#### **Bedroom 1**

3.85m x 2.79m

#### 3.03m x 2.16m

**Bedroom 3** 

Bedroom 2

3.03m x 2.98m

# **First Floor**

www.nuplace.co.uk