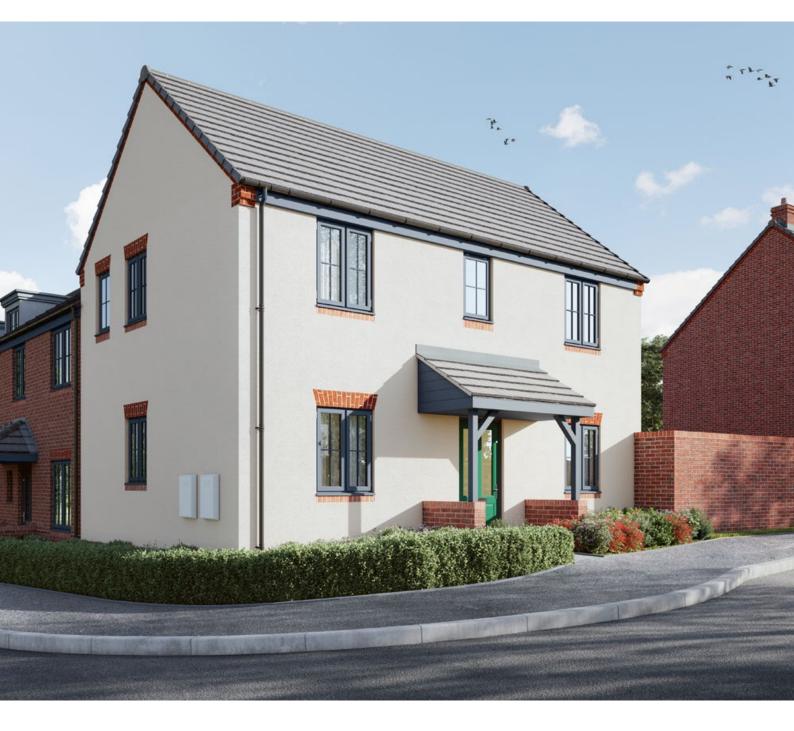

# Manswood v1 Maple Fields, Dothill

# 

The Manswood is a three bedroom home providing a spacious living area with with French windows opening onto the garden. The open plan kitchen/diner is great for modern day living providing a space to welcome and entertain. This property also features a downstairs w/c.

# Manswood v1 Maple Fields, Dothill

Plot 6, 31, 37, 38 Total Area = 85m<sup>2</sup>