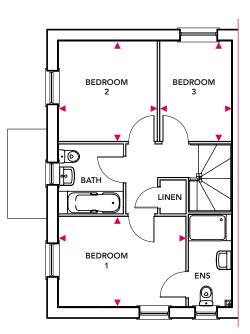

### **First Floor**

Bedroom 1 3.85m x 2.79m Bedroom 3 3.03m x 2.16m

Bedroom 2 3.03m x 2.98m

## **First Floor**