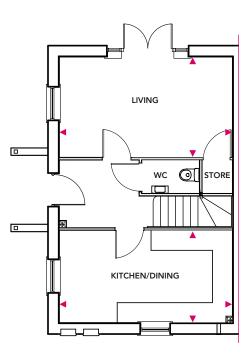

#### **Ground Floor**

Kitchen/Dining 5.24m x 2.79m

Living 5.24m x 3.03m

## **Ground Floor**