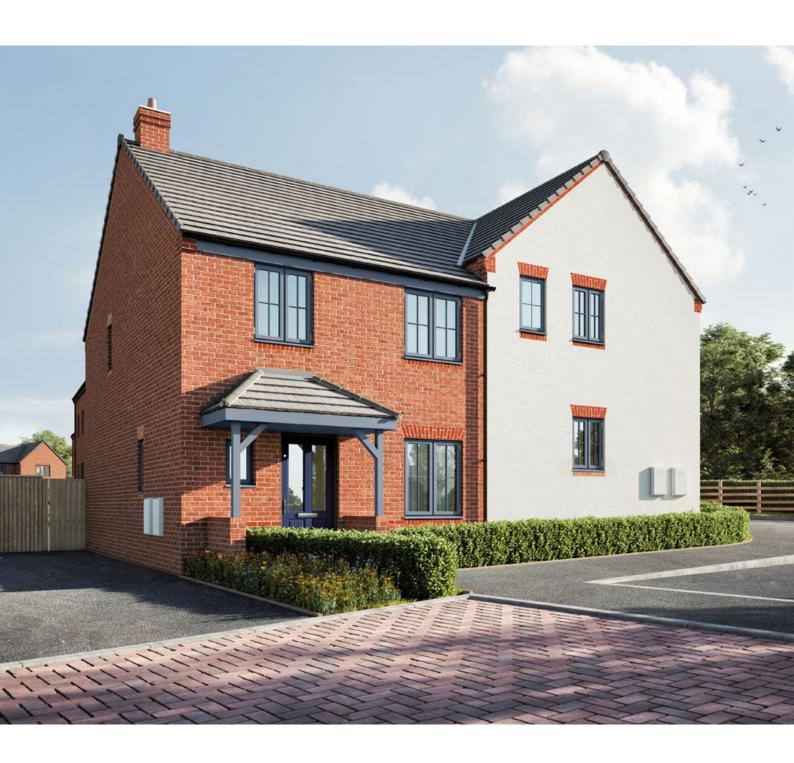

# Westwood Maple Fields, Dothill

www.nuplace.co.uk

Westwood

Maple Fields, Dothill

This three bedroom home features a spacious hallway which opens up to a large living room and a handy downstairs w/c. An open plan kitchen/diner with French doors to the rear garden, this home is deal for modern living.

The kitchen comes equipped with a high quality Bosch oven, gas hob and extractor, with space for a washing machine, dishwasher and fridge/freezer.

The master bedroom benefits from an ensuite plus two further bedrooms and a family bathroom.

The lounge and bedrooms are carpeted in neutral tones, with wood effect ceramic tiles to the hall, kitchen/diner, cloak room and vinyl to the family bathroom and ensuite.

Plots 7, 16\*, 18, 22, 23, 27, 30, 40, 41, 45, 46
\*with carport