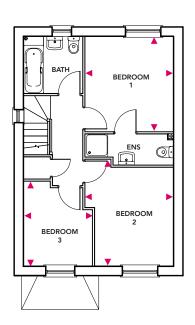

# First Floor

#### **Bedroom 1**

3.33m x 3.09m

#### Bedroom 2

3.74m x 3.09m

#### Bedroom 3

2.96m x 2.39m

## First Floor

www.nuplace.co.uk