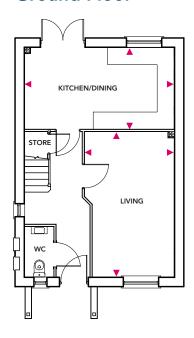

## **Ground Floor**

### Kitchen/Dining

5.24m x 2.85m

#### Living

5.10m x 3.14m

# **Ground Floor**