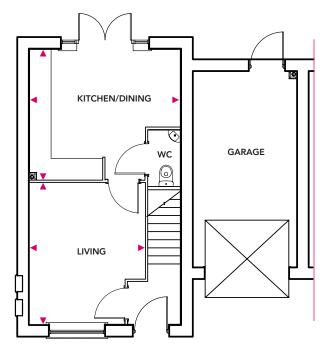

## Ringwood Maple Fields, Dothill

Plots 24, 25 both with garage Total Area =  $82m^2$ 

#### **Ground Floor**

Kitchen/Dining 4.23m x 3.66m

Living 3.97m x 3.24m

#### **Ground Floor**