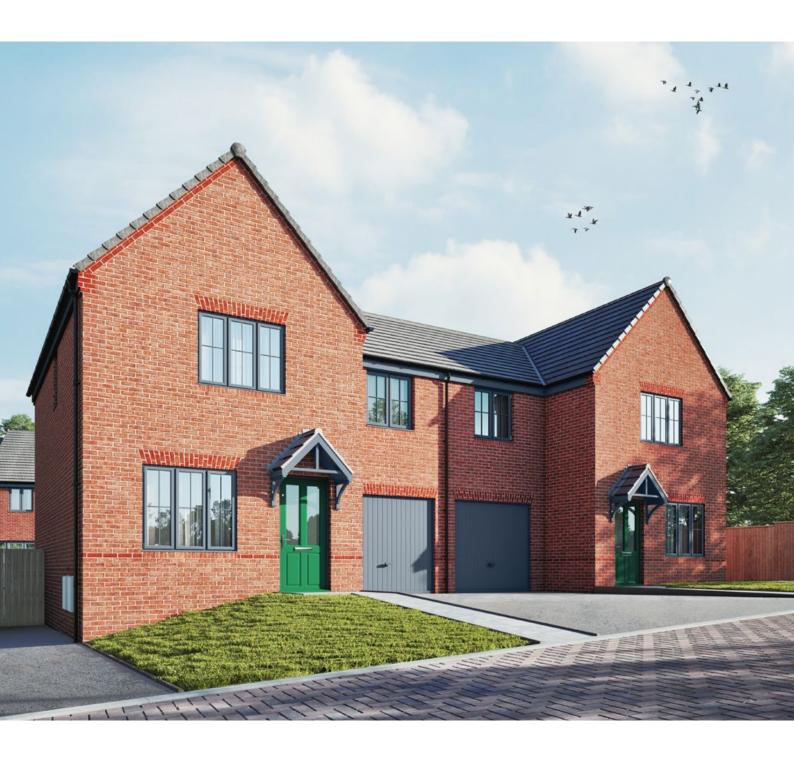

# 

The Ringwood is a three bedroom home providing a spacious lounge, leading through to a downstairs cloak room and fabulous kitchen/diner with French windows opening onto the rear garden, providing the perfect space for entertaining.

The kitchen comes equipped with a high quality Bosch oven, gas hob and extractor, with space for a washing machine, dishwasher and fridge/freezer.

The upstairs features a master bedroom with an ensuite, plus two further bedrooms and a family bathroom.

The lounge and bedrooms are carpeted in neutral tones, with wood effect ceramic tiles to the hall, kitchen/diner, cloak room and vinyl to the family bathroom and ensuite.

The Ringwood also benefits from an integral garage.