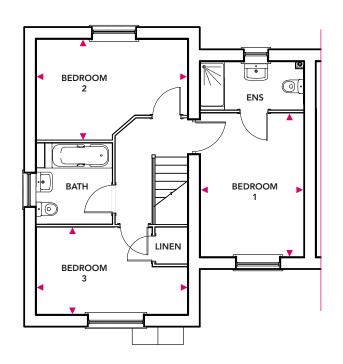

## Ringwood Maple Fields, Dothill

Plots 24, 25 both with garage Total Area =  $82m^2$ 

#### **First Floor**

Bedroom 1 4.06m x 2.88m Bedroom 3 4.23m x 2.44m

Bedroom 2 4.23m x 3.02m

#### **First Floor**