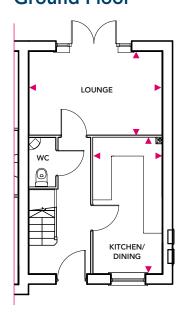

# Plot 10

Total Area =  $63m^2$ 

## **Ground Floor**

#### Kitchen/Dining

4.42m x 2.28m

#### Living

4.34m x 2.75m

# **Ground Floor**