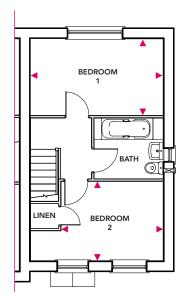

### First Floor

#### **Bedroom 1**

4.34m x 2.50m

#### Bedroom 2

4.34m x 2.57m

### First Floor

www.nuplace.co.uk