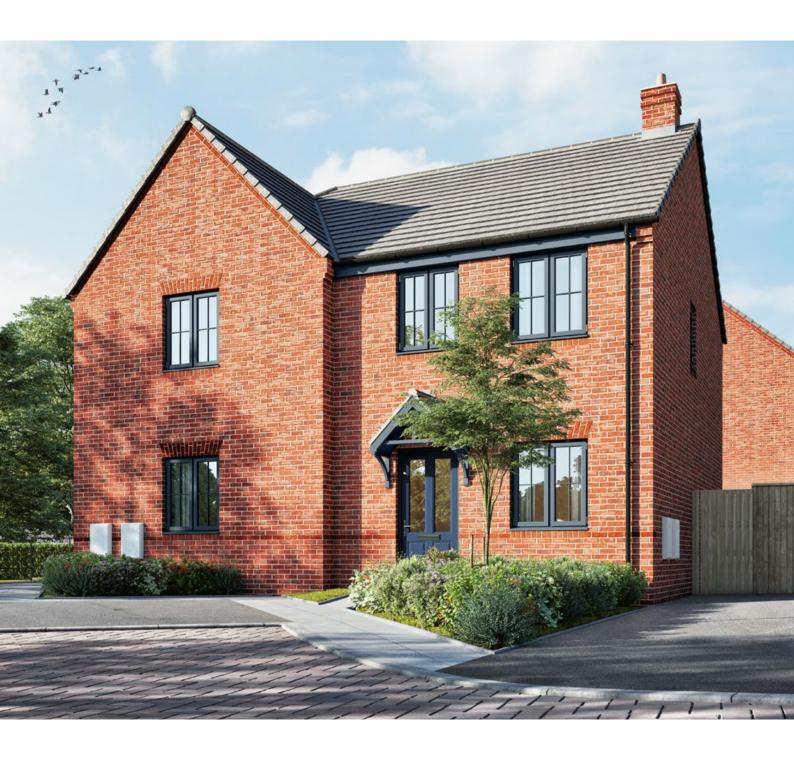

# Weston Maple Fields, Dothill

www.nuplace.co.uk

# Weston

Maple Fields, Dothill

The welcoming hallway of the Weston opens onto a light and airy kitchen/diner which provides a great space to spend time and entertain.

The kitchen comes equipped with a high quality Bosch oven, gas hob and extractor, with space for a washing machine, dishwasher and fridge/freezer. The hallway leads to a downstairs cloak room and beyond to a spacious lounge with French windows opening onto the garden.

Upstairs are two spacious double bedrooms and a stylish family bathroom. The lounge and bedrooms are carpeted in neutral tones, with wood effect ceramic tiles to the hall, kitchen/diner, cloak room and vinyl to the family bathroom.