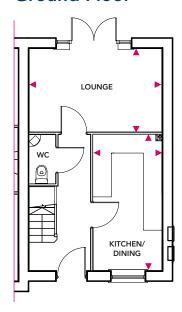

# **Ground Floor**

### Kitchen/Dining

4.42m x 2.28m

#### Living

4.34m x 2.75m

## **Ground Floor**