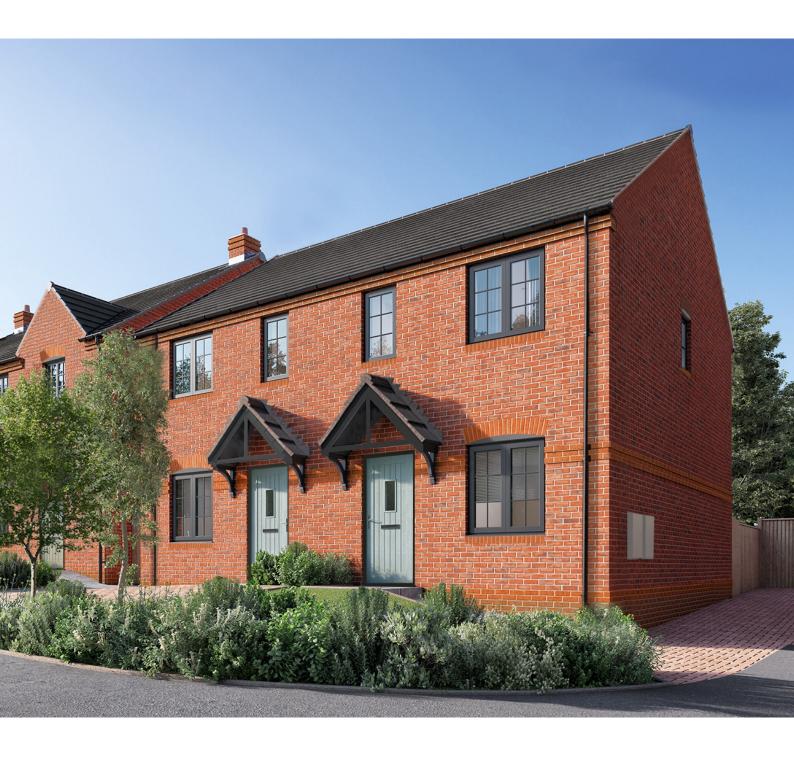

www.nuplace.co.uk

Weston

Rowan View, Snedshill

The welcoming hallway of the Weston opens onto a light and airy kitchen/diner which provides a great space to spend time and entertain.

The kitchen comes equipped with a high quality Bosch oven, gas hob and extractor, with space for a washing machine, dishwasher and fridge/freezer. The hallway leads to a downstairs cloak room and beyond to a spacious lounge with French windows opening onto the garden.

Upstairs are two spacious double bedrooms and a stylish family bathroom. The lounge and bedrooms are carpeted in neutral tones, with wood effect ceramic tiles to the hall, kitchen/diner, cloak room and vinyl to the family bathroom.