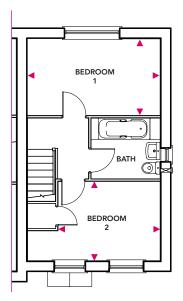

### First Floor

#### **Bedroom 1**

4.34m x 2.50m

#### Bedroom 2

4.34m x 2.57m

## First Floor

www.nuplace.co.uk