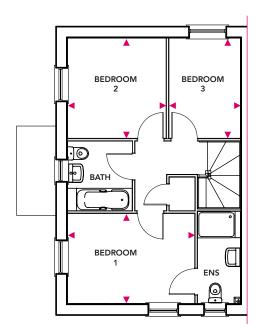

#### First Floor

#### Bedroom 1

3.85m x 2.79m

#### **Bedroom 3**

3.03m x 2.16m

#### Bedroom 2

3.03m x 2.98m

## First Floor

www.nuplace.co.uk