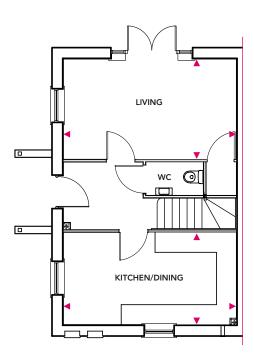

### **Ground Floor**

#### Kitchen/Dining

5.24m x 2.79m

#### Living

5.24m x 3.03m

## **Ground Floor**