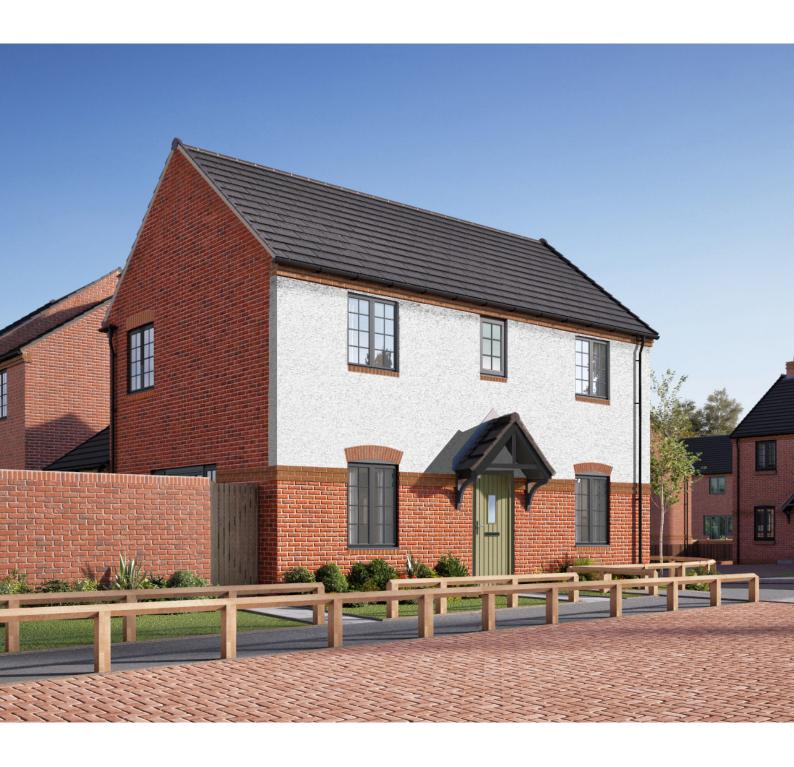

## Manswood

Rowan View, Snedshill

The Manswood is a three bedroom home providing a spacious living area with French windows opening onto the garden. The open plan kitchen/diner is great for modern day living, providing a space to welcome and entertain. This property also features a downstairs w/c.

The kitchen comes equipped with a high quality Bosch oven, gas hob and extractor, with space for a washing machine, dishwasher and fridge/freezer.

The first floor contains 3 bedrooms and a family bathroom, with the master bedroom benefiting from an ensuite.

The lounge and bedrooms are carpeted in neutral tones, with wood effect ceramic tiles to the hall, kitchen/diner, cloak room and vinyl to the family bathroom and ensuite.

Plot 40, 52, 61, 64\* \*with garage