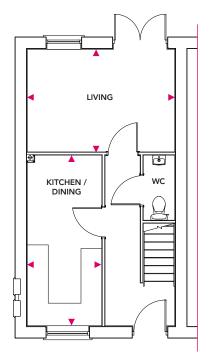

#### **Ground Floor**

#### Kitchen/Dining

4.90m x 2.14m

#### Living

4.23m x 2.95m