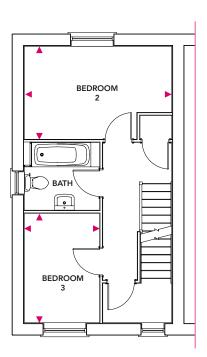

### First Floor

#### Bedroom 2

4.23m x 2.67m

#### **Bedroom 3**

5.08m x 4.23m

## **First Floor**