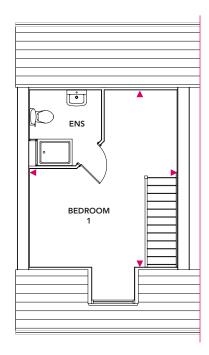

## Second Floor

#### Bedroom 1

3.14m x 2.16m

#### **Second Floor**

www.nuplace.co.uk