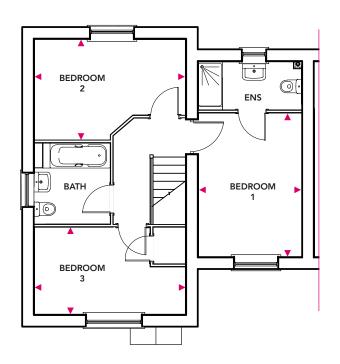

#### **First Floor**

Bedroom 1 4.06m x 2.88m Bedroom 3 4.23m x 2.44m

Bedroom 2 4.23m x 3.02m

#### **First Floor**