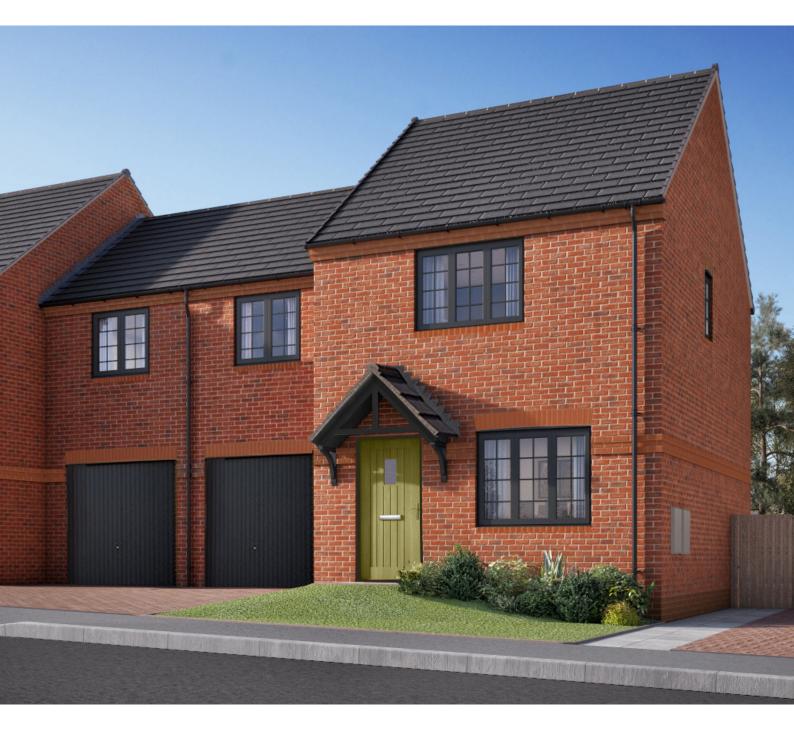

# 

The Ringwood is a three bedroom home, with a spacious lounge and fabulous kitchen/diner with French windows opening onto the rear garden, providing the perfect space for entertaining.

The kitchen comes equipped with a high quality Bosch oven, gas hob and extractor, with space for a washing machine, dishwasher and fridge/freezer.

The upstairs features a master bedroom with an ensuite, plus two further bedrooms and a family bathroom.

The lounge and bedrooms are carpeted in neutral tones, with wood effect ceramic tiles to the hall, kitchen/diner, cloak room and vinyl to the family bathroom and ensuite.

The Ringwood also benefits from an integral garage.