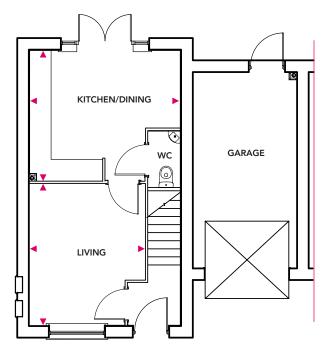

#### **Ground Floor**

Kitchen/Dining 4.23m x 3.66m

Living 3.97m x 3.24m

#### Ground Floor