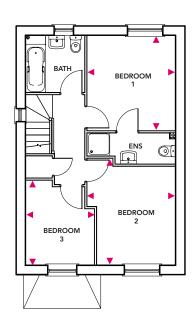

## First Floor

#### **Bedroom 1**

3.33m x 3.09m

#### Bedroom 2

3.74m x 3.09m

#### **Bedroom 3**

2.96m x 2.39m