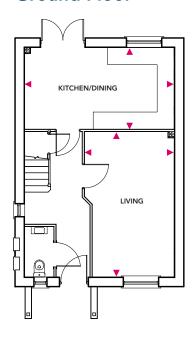

# **Ground Floor**

## Kitchen/Dining

5.24m x 2.85m

#### Living

5.10m x 3.14m