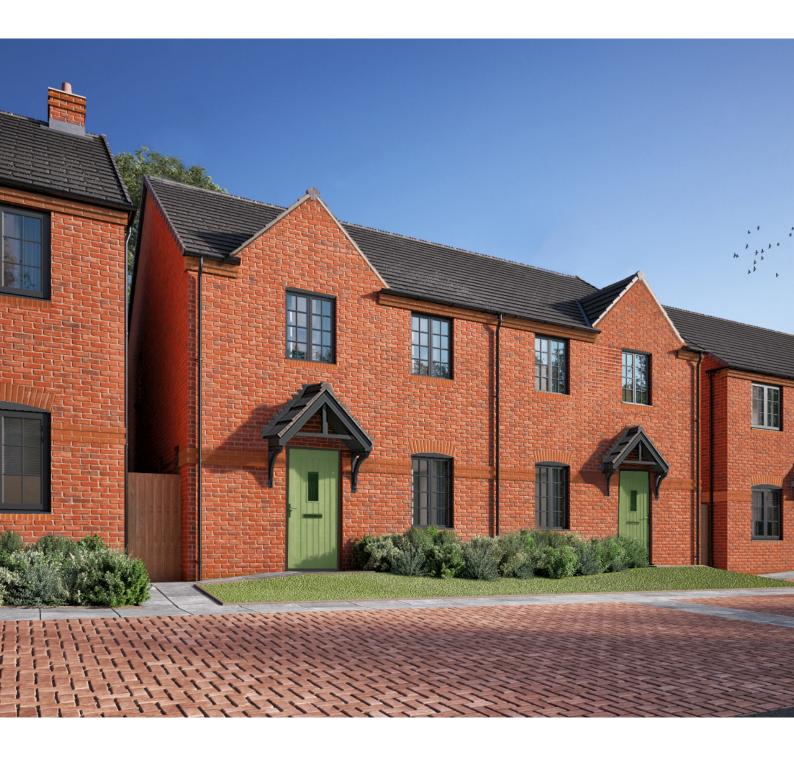

# Westwood Rowan View, Snedshill

www.nuplace.co.uk

Westwood

Rowan View, Snedshill

This three bedroom home features a spacious hallway which opens up to a large living room and a handy downstairs w/c. With an open plan kitchen/diner with French doors to the rear garden, this home is deal for modern living.

The kitchen comes equipped with a high quality Bosch oven, gas hob and extractor, with space for a washing machine, dishwasher and fridge/freezer.

The master bedroom benefits from an ensuite plus two further bedrooms and a family bathroom.

The lounge and bedrooms are carpeted in neutral tones, with wood effect ceramic tiles to the hall, kitchen/diner, cloak room and vinyl to the family bathroom and ensuite.

Plots 45, 50, 51, 53\*, 54\*, 65\*, 66\*, 71, 72\*