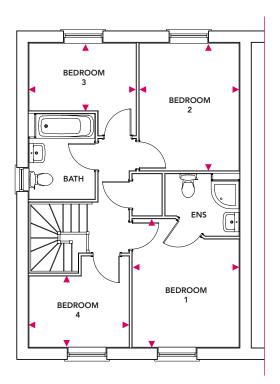

#### First Floor

Bedroom 1 Bedroom 3

3.68m x 3.06m 3.07m x 2.65m

Bedroom 2 Bedroom 4

3.66m x 2.86m 2.87m x 2.61m

#### First Floor

www.nuplace.co.uk