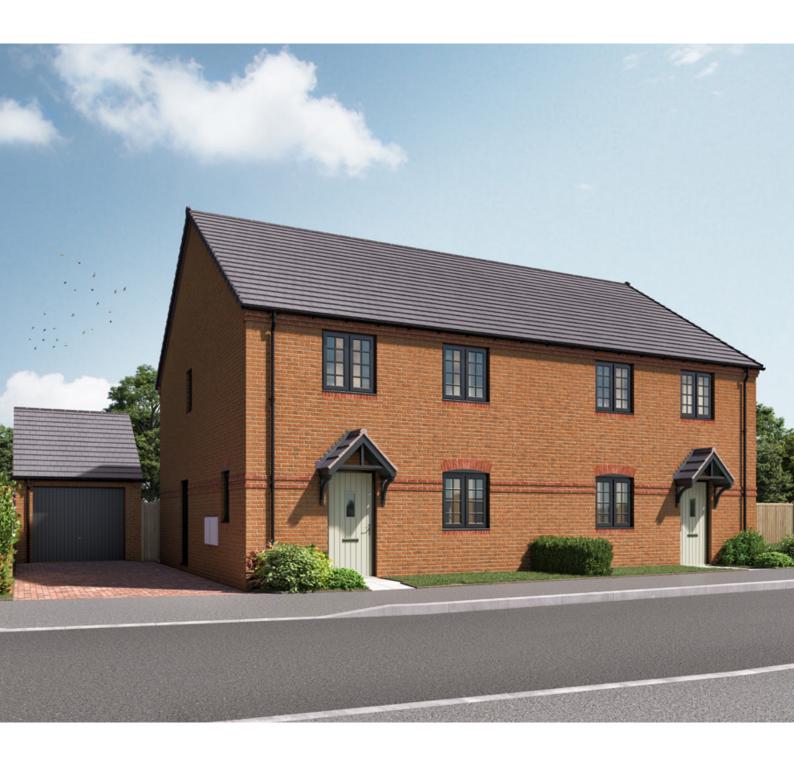

# **Hampton**

Rowan View, Snedshill

This four bedroom home is ideal for families looking for a spacious and flexible layout.

The ground floor includes a spacious lounge and an open plan kitchen/diner which benefits from french doors opening out into the rear garden.

The kitchen comes equipped with a high quality Bosch double oven, gas hob and extractor, with space for a washing machine, dishwasher and fridge/freezer. Also situated on this floor is a useful downstairs w/c and utility room.

All four bedrooms and family bathroom are located on the first floor. The master bedroom benefits from an en suite.

The lounge and bedrooms are carpeted in neutral tones, with wood effect ceramic tiles to the hall, kitchen/diner, utility and vinyl to the family bathroom and ensuite.