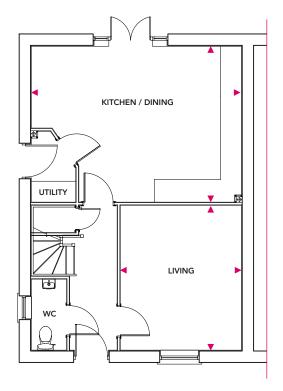

### **Ground Floor**

Plot 41\*, 42, 55\*, 56\*

\*with garage

Total Area =  $85m^2$ 

### **Ground Floor**

#### Kitchen/Dining

6.03m x 4.48m

#### Living

4.16m x 3.47m