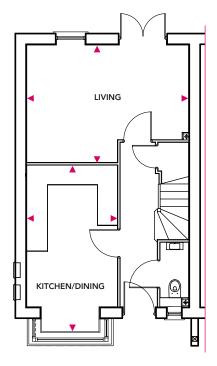

# **Ground Floor**

### Kitchen/Dining

5.08m x 2.74m

4.91m x 3.55m

### Living