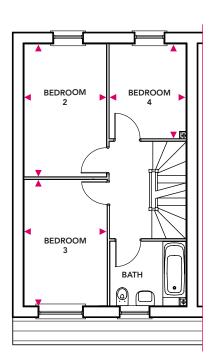

# First Floor

### Bedroom 2

4.02m x 2.71m

### Bedroom 3

3.82m x 2.71m

### **Bedroom 4**

2.86m x 2.10m