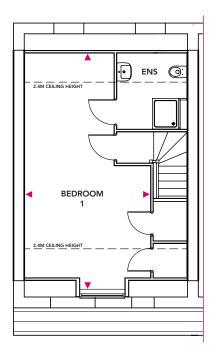

# Second Floor

### **Bedroom 1**

6.93m x 3.80m

# **Second Floor**

www.nuplace.co.uk