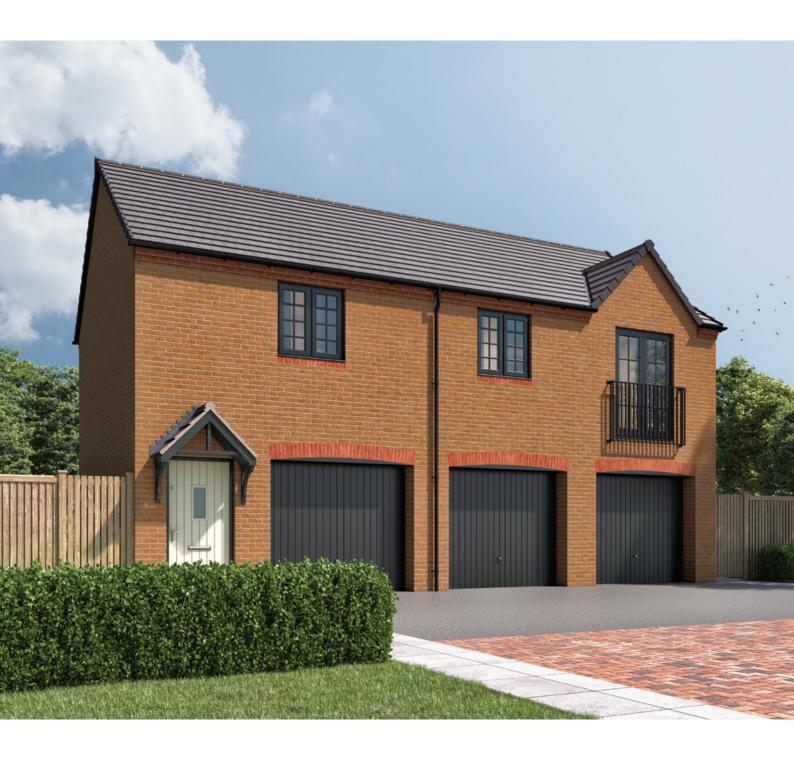

# Ashton

Rowan View, Snedshill

The Ashton coach house is a spacious home, spread across the first floor with garages below. It benefits from a large open plan living area, kitchen/diner, two bedrooms, a main bathroom, two store cupboards and a garage.

The kitchen comes equipped with a high quality Bosch oven, gas hob and extractor, with space for a washing machine and fridge/freezer.

The lounge and bedrooms are carpeted in neutral tones, with wood effect ceramic tiles to the hall, kitchen/diner, store room and bathroom.