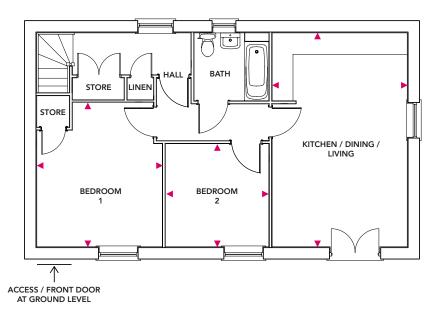

### **Plot 57\***

\*with garage

Total Area =  $110m^2$ 

#### First Floor

#### Kitchen/Dining/Living

6.14m x 3.88m

#### **Bedroom 1**

4.14m x 3.60m

#### Bedroom 2

2.98m x 2.97m