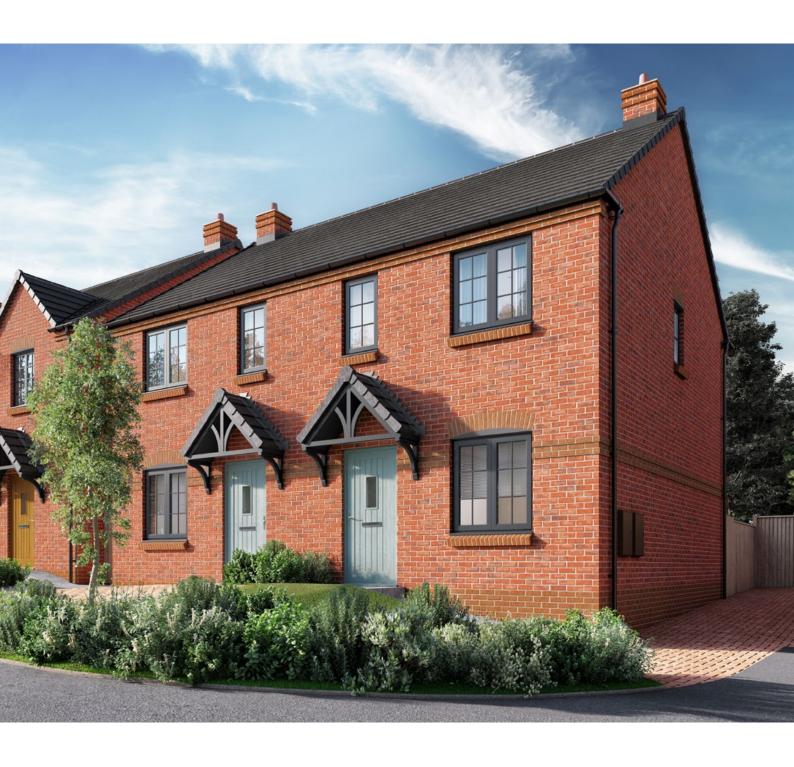

# Weston Coppice Court, Snedshill

www.nuplace.co.uk

Weston

Coppice Court, Snedshill

The welcoming hallway of the Weston opens onto a light and airy kitchen/diner which provides a great space to spend time and entertain.

The kitchen comes equipped with a quality Bosch oven, gas hob and extractor, with space for a washing machine, dishwasher and larder style fridge/freezer.

The hallway leads to a downstairs cloak room and beyond to a spacious lounge with French windows opening onto the garden.

Upstairs are two spacious double bedrooms and a stylish family bathroom. The lounge and bedrooms are carpeted in neutral tones, with wood effect ceramic tiles to the hall, kitchen/diner, and cloak room. The family bathroom comes complete with oak effect vinyl.