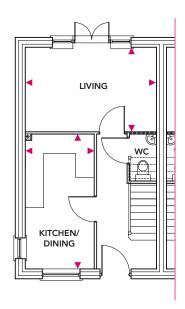

# **Ground Floor**

#### Kitchen/Dining

4.45m x 2.25m

#### Living

4.29m x 2.72m

## **Ground Floor**