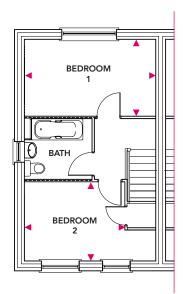

### First Floor

#### **Bedroom 1**

4.29m x 2.51m

#### Bedroom 2

3.28m x 2.59m

## First Floor

www.nuplace.co.uk